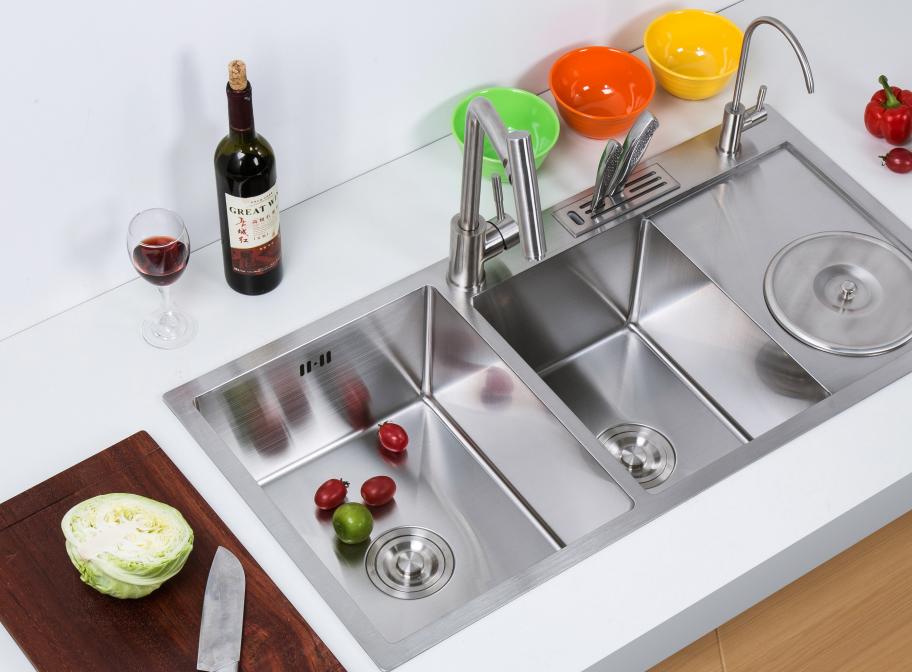

#### ADDITIONAL ACCESSORIES INCLUDED

WASTE FITTING

DRYING RACK

SOAP DISPENSER

KNIFE REST

Double Bowl Kitchen Sink Finish: Satin Size: 1000x450x228 mm Thickness: Panel-4mm, Bowl-1.2 mm

Double Bowl Kitchen Sink Finish: Satin Size: 960x480x228 mm Thickness: Panel-4mm, Bowl-1.2 mm