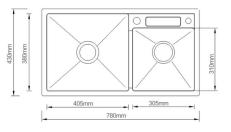

### ADDITIONAL ACCESSORIES INCLUDED

+

WASTE FITTING

DRYING RACK

SOAP DISPENSER

Double Bowl Kitchen Sink Finish: Pearl Satin Size: 770x430x205/175 mm Thickness: 1mm

### ADDITIONAL ACCESSORIES INCLUDED

WASTE FITTING

DRYING RACK

SOAP DISPENSER

Double Bowl Kitchen Sink Finish: Pearl Satin Size:780x430x216 mm Thickness: 1mm