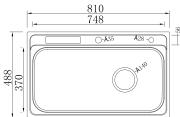

Single Bowl Kitchen Sink Finish: Satin Size: 830x480x250 mm Thickness: 1.2 mm

Double Bowl Kitchen Sink Finish: Embossing Size: 780x450x230 mm Thickness: 1mm