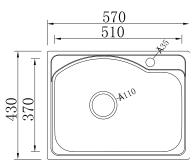

### ADDITIONAL ACCESSORIES INCLUDED

5

Single Bowl Kitchen Sink Finish: Satin Size: 570x430x220 mm Thickness: 0.8 mm

Single Bowl Kitchen Sink Finish: Satin Size: 1200x600x230 mm Thickness: 0.8mm

Single Bowl Kitchen Sink Finish: Satin Size:780x430x216 mm Thickness: 1mm