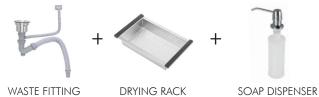

### ADDITIONAL ACCESSORIES INCLUDED

+

WASTE FITTING

DRYING RACK

SOAP DISPENSER

Double Bowl Kitchen Sink Finish: Pearl Satin Size: 770x430x205/175 mm Thickness: 1mm

### ADDITIONAL ACCESSORIES INCLUDED

WASTE FITTING

DRYING RACK

SOAP DISPENSER

Double Bowl Kitchen Sink Finish: Pearl Satin Size:780x430x216 mm Thickness: 1mm

### ADDITIONAL ACCESSORIES INCLUDED

WASTE FITTING

DRYING RACK

SOAP DISPENSER

KNIFE REST

Double Bowl Kitchen Sink Finish: Satin Size: 750x410x216 mm Thickness: 1mm

### ADDITIONAL ACCESSORIES INCLUDED

WASTE FITTING

DRYING RACK

SOAP DISPENSER

KNIFE REST

Single Bowl Kitchen Sink Finish: Satin Size: 830x480x250 mm Thickness: 1.2 mm

Double Bowl Kitchen Sink Finish: Satin Size: 780x430x228 mm Thickness: Panel-4mm, Bowl-1.2 mm

#### ADDITIONAL ACCESSORIES INCLUDED

WASTE FITTING

DRYING RACK

SOAP DISPENSER

KNIFE REST

Double Bowl Kitchen Sink Finish: Satin Size: 1000x450x228 mm Thickness: Panel-4mm, Bowl-1.2 mm

Double Bowl Kitchen Sink Finish: Satin Size: 960x480x228 mm Thickness: Panel-4mm, Bowl-1.2 mm