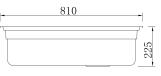

Single Bowl Kitchen Sink Finish: Satin Size: 830x480x250 mm Thickness: 1.2 mm

Double Bowl Kitchen Sink Finish: Embossing Size: 780x450x230 mm Thickness: 1mm