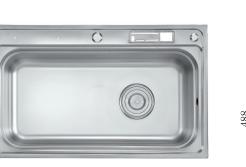

Single Bowl Kitchen Sink Finish: Satin Size: 830x480x250 mm Thickness: 1.2 mm

Double Bowl Kitchen Sink Finish: Embossing Size: 780x450x230 mm Thickness: 1mm