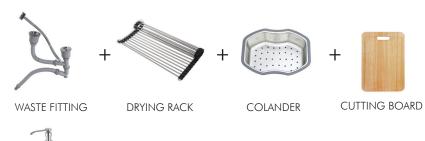

### ADDITIONAL ACCESSORIES INCLUDED

+

WASTE FITTING

DRYING RACK

SOAP DISPENSER

Double Bowl Kitchen Sink Finish: Pearl Satin Size: 770x430x205/175 mm Thickness: 1mm

### ADDITIONAL ACCESSORIES INCLUDED

WASTE FITTING

DRYING RACK

SOAP DISPENSER

Double Bowl Kitchen Sink Finish: Pearl Satin Size:780x430x216 mm Thickness: 1mm

### ADDITIONAL ACCESSORIES INCLUDED

WASTE FITTING

DRYING RACK

SOAP DISPENSER

KNIFE REST

Double Bowl Kitchen Sink Finish: Satin Size: 750x410x216 mm Thickness: 1mm

### ADDITIONAL ACCESSORIES INCLUDED

WASTE FITTING

DRYING RACK

SOAP DISPENSER

KNIFE REST

Single Bowl Kitchen Sink Finish: Satin Size: 830x480x250 mm Thickness: 1.2 mm

Double Bowl Kitchen Sink Finish: Satin Size: 780x430x228 mm Thickness: Panel-4mm, Bowl-1.2 mm