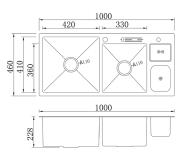

#### ADDITIONAL ACCESSORIES INCLUDED

WASTE FITTING

DRYING RACK

SOAP DISPENSER

KNIFE REST

Double Bowl Kitchen Sink Finish: Satin Size: 1000x450x228 mm Thickness: Panel-4mm, Bowl-1.2 mm

Double Bowl Kitchen Sink Finish: Satin Size: 960x480x228 mm Thickness: Panel-4mm, Bowl-1.2 mm