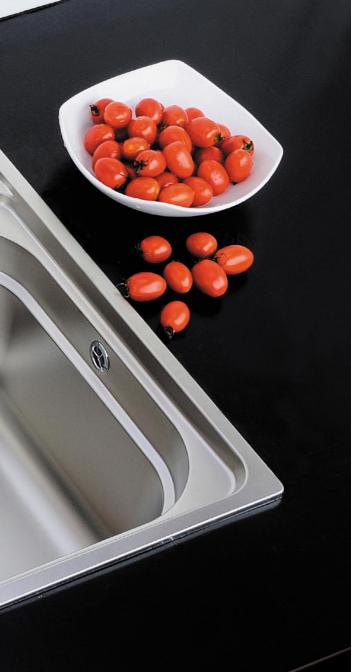

CESSORIES INCLUDED



5





Single Bowl Kitchen Sink Finish: Satin Size: 570x430x220 mm Thickness: 0.8 mm













Single Bowl Kitchen Sink Finish: Satin Size: 1200x600x230 mm Thickness: 0.8mm











Single Bowl Kitchen Sink Finish: Satin Size:780x430x216 mm Thickness: 1mm









Single Bowl Kitchen Sink Finish: Satin Size: 600x450x228 mm Thickness: 1.2 mm











Single Bowl Kitchen Sink Finish: Satin Size: 680x450x216 mm Thickness: 1mm









Single Bowl Kitchen Sink Finish: Satin Size: 600x450x250 mm Thickness: Panel-4mm, Bowl-1.2 mm











Single Bowl Kitchen Sink Finish: Satin Size: 830x480x250 mm Thickness: 1.2 mm









Double Bowl Kitchen Sink Finish: Embossing Size: 780x450x230 mm Thickness: 1mm





### ADDITIONAL ACCESSORIES INCLUDED





SOAP DISPENSER





Single Bowl Kitchen Sink Finish: Satin Size: 810x490x230 mm Thickness: 0.8 mm













Single Bowl Kitchen Sink Finish: Satin Size: 780x480x235 mm Thickness: 1mm













Double Bowl Kitchen Sink Finish: Satin Size: 830x450x228 mm Thickness: 1.2 mm











Double Bowl Kitchen Sink Finish: Pearl Satin Size: 820x430x205 mm Thickness:





### ADDITIONAL ACCESSORIES INCLUDED

+







WASTE FITTING

DRYING RACK

SOAP DISPENSER





Double Bowl Kitchen Sink Finish: Pearl Satin Size: 770x430x205/175 mm Thickness: 1mm





### ADDITIONAL ACCESSORIES INCLUDED





WASTE FITTING

DRYING RACK

SOAP DISPENSER





Double Bowl Kitchen Sink Finish: Pearl Satin Size:780x430x216 mm Thickness: 1mm





### ADDITIONAL ACCESSORIES INCLUDED



WASTE FITTING

DRYING RACK

SOAP DISPENSER

KNIFE R