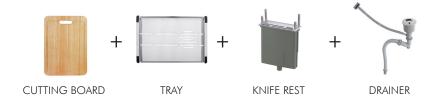

### ADDITIONAL ACCESSORIES INCLUDED

5

Single Bowl Kitchen Sink Finish: Satin Size: 570x430x220 mm Thickness: 0.8 mm

Single Bowl Kitchen Sink Finish: Satin Size: 1200x600x230 mm Thickness: 0.8mm

Single Bowl Kitchen Sink Finish: Satin Size:780x430x216 mm Thickness: 1mm