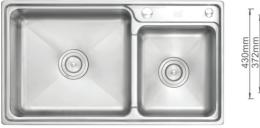

### ADDITIONAL ACCESSORIES INCLUDED

+

WASTE FITTING

DRYING RACK

SOAP DISPENSER

Double Bowl Kitchen Sink Finish: Pearl Satin Size: 770x430x205/175 mm Thickness: 1mm