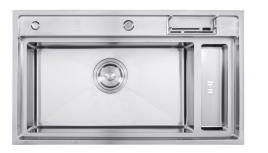

Single Bowl Kitchen Sink Finish: Satin Size: 515x375x210 mm Thickness: 0.8 mm

### ADDITIONAL ACCESSORIES INCLUDED

5

Single Bowl Kitchen Sink Finish: Satin Size: 570x430x220 mm Thickness: 0.8 mm

Single Bowl Kitchen Sink Finish: Satin Size: 1200x600x230 mm Thickness: 0.8mm

Single Bowl Kitchen Sink Finish: Satin Size:780x430x216 mm Thickness: 1mm

### ADDITIONAL ACCESSORIES INCLUDED

SOAP DISPENSER

Single Bowl Kitchen Sink Finish: Satin Size: 810x490x230 mm Thickness: 0.8 mm

Single Bowl Kitchen Sink Finish: Satin Size: 780x480x235 mm Thickness: 1mm