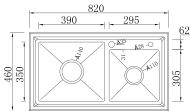

Double Bowl Kitchen Sink Finish: Satin Size: 820x450x228 mm Thickness:1.2 mm

SOAP DISPENSER

Double Bowl Kitchen Sink Finish: Satin Size: 810x460x240 mm Thickness: 0.8 mm