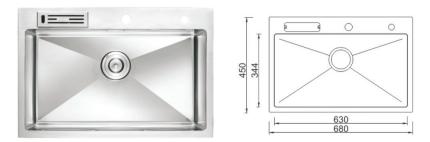

Single Bowl Kitchen Sink Finish: Satin Size: 515x375x210 mm Thickness: 0.8 mm

### ADDITIONAL ACCESSORIES INCLUDED

5

Single Bowl Kitchen Sink Finish: Satin Size: 570x430x220 mm Thickness: 0.8 mm

Single Bowl Kitchen Sink Finish: Satin Size: 1200x600x230 mm Thickness: 0.8mm

Single Bowl Kitchen Sink Finish: Satin Size:780x430x216 mm Thickness: 1mm

Single Bowl Kitchen Sink Finish: Satin Size: 600x450x228 mm Thickness: 1.2 mm

Single Bowl Kitchen Sink Finish: Satin Size: 680x450x216 mm Thickness: 1mm

Single Bowl Kitchen Sink Finish: Satin Size: 600x450x250 mm Thickness: Panel-4mm, Bowl-1.2 mm

Single Bowl Kitchen Sink Finish: Satin Size: 830x480x250 mm Thickness: 1.2 mm

Double Bowl Kitchen Sink Finish: Embossing Size: 780x450x230 mm Thickness: 1mm

### ADDITIONAL ACCESSORIES INCLUDED

SOAP DISPENSER

Single Bowl Kitchen Sink Finish: Satin Size: 810x490x230 mm Thickness: 0.8 mm

Single Bowl Kitchen Sink Finish: Satin Size: 780x480x235 mm Thickness: 1mm

Double Bowl Kitchen Sink Finish: Satin Size: 830x450x228 mm Thickness: 1.2 mm

Double Bowl Kitchen Sink Finish: Pearl Satin Size: 820x430x205 mm Thickness:

### ADDITIONAL ACCESSORIES INCLUDED

+

WASTE FITTING

DRYING RACK

SOAP DISPENSER

Double Bowl Kitchen Sink Finish: Pearl Satin Size: 770x430x205/175 mm Thickness: 1mm

### ADDITIONAL ACCESSORIES INCLUDED

WASTE FITTING

DRYING RACK

SOAP DISPENSER

Double Bowl Kitchen Sink Finish: Pearl Satin Size:780x430x216 mm Thickness: 1mm

### ADDITIONAL ACCESSORIES INCLUDED

WASTE FITTING

DRYING RACK

SOAP DISPENSER

KNIFE REST

Double Bowl Kitchen Sink Finish: Satin Size: 750x410x216 mm Thickness: 1mm

### ADDITIONAL ACCESSORIES INCLUDED

WASTE FITTING

DRYING RACK

SOAP DISPENSER

KNIFE REST

Single Bowl Kitchen Sink Finish: Satin Size: 830x480x250 mm Thickness: 1.2 mm

Double Bowl Kitchen Sink Finish: Satin Size: 780x430x228 mm Thickness: Panel-4mm, Bowl-1.2 mm

Double Bowl Kitchen Sink Finish: Satin Size: 820x450x228 mm Thickness:1.2 mm

SOAP DISPENSER

Double Bowl Kitchen Sink Finish: Satin Size: 810x460x240 mm Thickness: 0.8 mm

#### ADDITIONAL ACCESSORIES INCLUDED

KITCHEN SINK 33

Double Bowl Kitchen Sink Finish: Satin Size: 800x450x216 mm Thickness: 1mm

#### ADDITIONAL ACCESSORIES INCLUDED

WASTE FITTING

DRYING RACK

SOAP DISPENSER

KNIFE REST

Double Bowl Kitchen Sink Finish: Satin Size: 1000x450x228 mm Thickness: Panel-4mm, Bowl-1.2 mm

Double Bowl Kitchen Sink Finish: Satin Size: 960x480x228 mm Thickness: Panel-4mm, Bowl-1.2 mm

Double Bowl Kitchen Sink Finish: Satin Size: 1000x460x228 mm Thickness: Panel-4mm, Bowl-1.2 mm

Single Bowl Kitchen Sink Finish: Satin Size: 800x500x250 mm Thickness: Panel-4mm, Bowl-1.2 mm