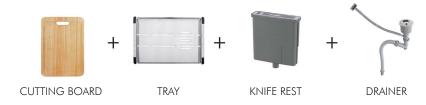

### ADDITIONAL ACCESSORIES INCLUDED

5

Single Bowl Kitchen Sink Finish: Satin Size: 570x430x220 mm Thickness: 0.8 mm

Single Bowl Kitchen Sink Finish: Satin Size: 1200x600x230 mm Thickness: 0.8mm

Single Bowl Kitchen Sink Finish: Satin Size:780x430x216 mm Thickness: 1mm