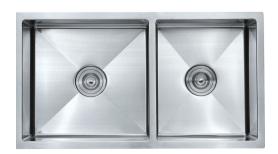

Single Bowl Kitchen Sink Finish: Satin Size: 830x480x250 mm Thickness: 1.2 mm

Double Bowl Kitchen Sink Finish: Embossing Size: 780x450x230 mm Thickness: 1mm