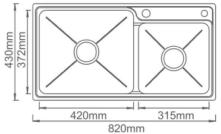

Double Bowl Kitchen Sink Finish: Satin Size: 830x450x228 mm Thickness: 1.2 mm

Double Bowl Kitchen Sink Finish: Pearl Satin Size: 820x430x205 mm Thickness: