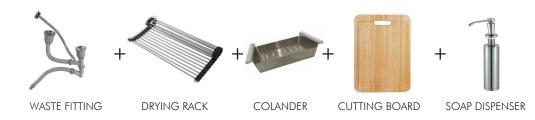

### ADDITIONAL ACCESSORIES INCLUDED

+

WASTE FITTING

DRYING RACK

SOAP DISPENSER

Double Bowl Kitchen Sink Finish: Pearl Satin Size: 770x430x205/175 mm Thickness: 1mm

### ADDITIONAL ACCESSORIES INCLUDED

WASTE FITTING

DRYING RACK

SOAP DISPENSER

Double Bowl Kitchen Sink Finish: Pearl Satin Size:780x430x216 mm Thickness: 1mm

### ADDITIONAL ACCESSORIES INCLUDED

WASTE FITTING

DRYING RACK

SOAP DISPENSER

KNIFE REST

Double Bowl Kitchen Sink Finish: Satin Size: 750x410x216 mm Thickness: 1mm

### ADDITIONAL ACCESSORIES INCLUDED

WASTE FITTING

DRYING RACK

SOAP DISPENSER

KNIFE REST

Single Bowl Kitchen Sink Finish: Satin Size: 830x480x250 mm Thickness: 1.2 mm

Double Bowl Kitchen Sink Finish: Satin Size: 780x430x228 mm Thickness: Panel-4mm, Bowl-1.2 mm