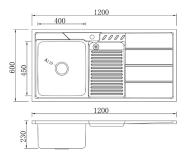

Double Bowl Kitchen Sink Finish: Satin Size: 1000x460x228 mm Thickness: Panel-4mm, Bowl-1.2 mm

Single Bowl Kitchen Sink Finish: Satin Size: 800x500x250 mm Thickness: Panel-4mm, Bowl-1.2 mm