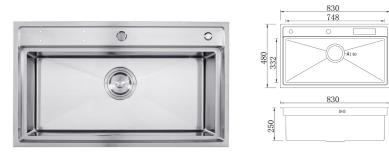

Single Bowl Kitchen Sink Finish: Satin Size: 830x480x250 mm Thickness: 1.2 mm

Double Bowl Kitchen Sink Finish: Embossing Size: 780x450x230 mm Thickness: 1mm

### ADDITIONAL ACCESSORIES INCLUDED

WASTE FITTING

DRYING RACK

SOAP DISPENSER

KNIFE REST

Single Bowl Kitchen Sink Finish: Satin Size: 830x480x250 mm Thickness: 1.2 mm

Double Bowl Kitchen Sink Finish: Satin Size: 780x430x228 mm Thickness: Panel-4mm, Bowl-1.2 mm