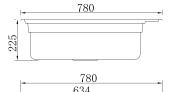

### ADDITIONAL ACCESSORIES INCLUDED

SOAP DISPENSER

Single Bowl Kitchen Sink Finish: Satin Size: 810x490x230 mm Thickness: 0.8 mm

Single Bowl Kitchen Sink Finish: Satin Size: 780x480x235 mm Thickness: 1mm