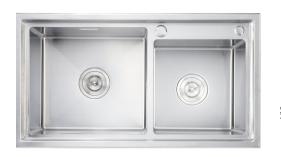

Double Bowl Kitchen Sink Finish: Satin Size: 830x450x228 mm Thickness: 1.2 mm

Double Bowl Kitchen Sink Finish: Pearl Satin Size: 820x430x205 mm Thickness: