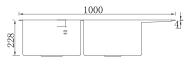

#### ADDITIONAL ACCESSORIES INCLUDED

WASTE FITTING

DRYING RACK

SOAP DISPENSER

KNIFE REST

Double Bowl Kitchen Sink Finish: Satin Size: 1000x450x228 mm Thickness: Panel-4mm, Bowl-1.2 mm

Double Bowl Kitchen Sink Finish: Satin Size: 960x480x228 mm Thickness: Panel-4mm, Bowl-1.2 mm