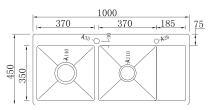

#### ADDITIONAL ACCESSORIES INCLUDED

WASTE FITTING

DRYING RACK

SOAP DISPENSER

KNIFE REST

Double Bowl Kitchen Sink Finish: Satin Size: 1000x450x228 mm Thickness: Panel-4mm, Bowl-1.2 mm

Double Bowl Kitchen Sink Finish: Satin Size: 960x480x228 mm Thickness: Panel-4mm, Bowl-1.2 mm