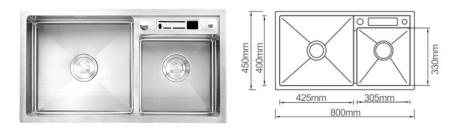

Single Bowl Kitchen Sink Finish: Satin Size: 830x480x250 mm Thickness: 1.2 mm

Double Bowl Kitchen Sink Finish: Embossing Size: 780x450x230 mm Thickness: 1mm