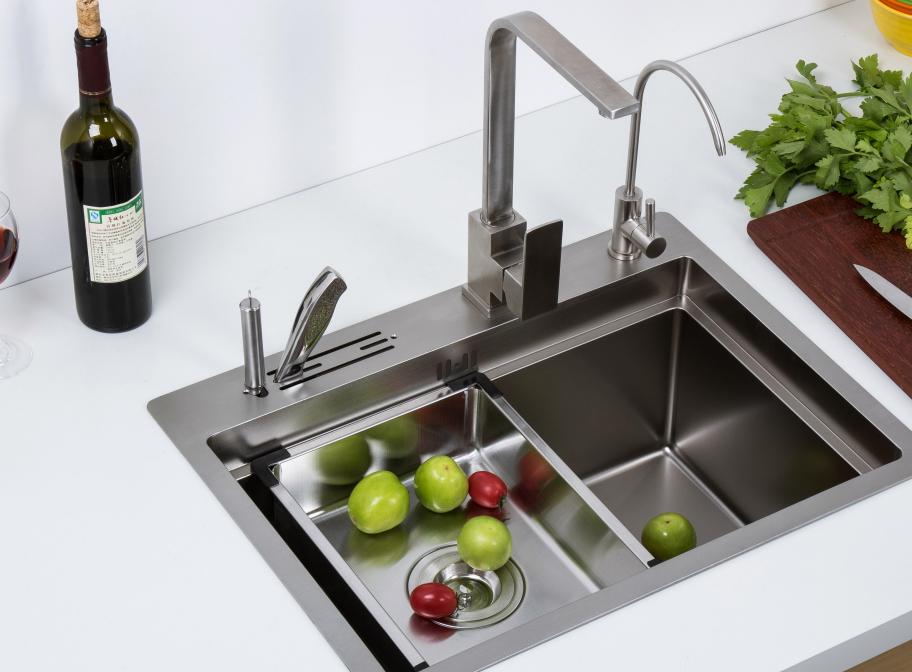

To enhance the functionality and longevity of your kitchen sink, we offer an extensive selection of universal and custom accessories. Choose from a range of bowl racks, cutting boards, drains and strainers, as well as additional sink-matched accessories for added convenience.