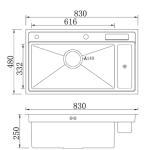

Single Bowl Kitchen Sink Finish: Satin Size: 830x480x250 mm Thickness: 1.2 mm

Double Bowl Kitchen Sink Finish: Embossing Size: 780x450x230 mm Thickness: 1mm