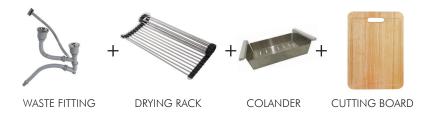

To enhance the functionality and longevity of your kitchen sink, we offer an extensive selection of universal and custom accessories. Choose from a range of bowl racks, cutting boards, drains and strainers, as well as additional sink-matched accessories for added convenience.

### ADDITIONAL ACCESSORIES INCLUDED

5

Single Bowl Kitchen Sink Finish: Satin Size: 570x430x220 mm Thickness: 0.8 mm

Single Bowl Kitchen Sink Finish: Satin Size: 1200x600x230 mm Thickness: 0.8mm

Single Bowl Kitchen Sink Finish: Satin Size:780x430x216 mm Thickness: 1mm