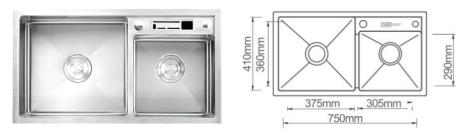

### ADDITIONAL ACCESSORIES INCLUDED

WASTE FITTING

DRYING RACK

SOAP DISPENSER

KNIFE REST

Double Bowl Kitchen Sink Finish: Satin Size: 750x410x216 mm Thickness: 1mm