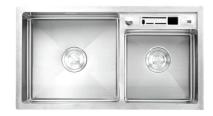

### ADDITIONAL ACCESSORIES INCLUDED

+

WASTE FITTING

DRYING RACK

SOAP DISPENSER

Double Bowl Kitchen Sink Finish: Pearl Satin Size: 770x430x205/175 mm Thickness: 1mm

### ADDITIONAL ACCESSORIES INCLUDED

WASTE FITTING

DRYING RACK

SOAP DISPENSER

Double Bowl Kitchen Sink Finish: Pearl Satin Size:780x430x216 mm Thickness: 1mm