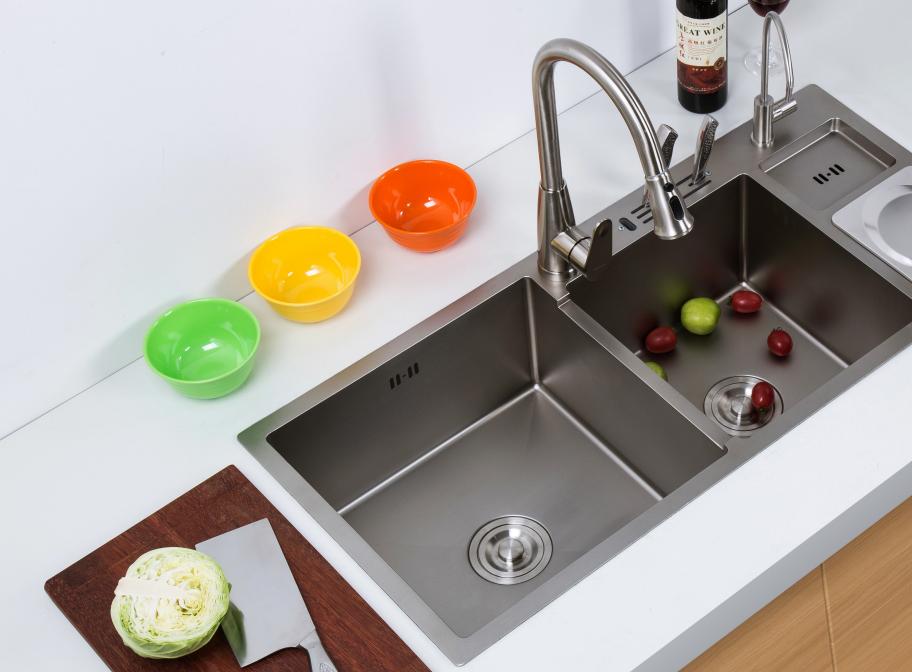

To enhance the functionality and longevity of your kitchen sink, we offer an extensive selection of universal and custom accessories. Choose from a range of bowl racks, cutting boards, drains and strainers, as well as additional sink-matched accessories for added convenience.