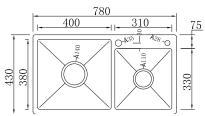

Double Bowl Kitchen Sink Finish: Satin Size: 830x450x228 mm Thickness: 1.2 mm

Double Bowl Kitchen Sink Finish: Pearl Satin Size: 820x430x205 mm Thickness: