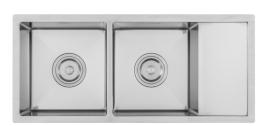

#### ADDITIONAL ACCESSORIES INCLUDED

WASTE FITTING

DRYING RACK

SOAP DISPENSER

KNIFE REST

Double Bowl Kitchen Sink Finish: Satin Size: 1000x450x228 mm Thickness: Panel-4mm, Bowl-1.2 mm

Double Bowl Kitchen Sink Finish: Satin Size: 960x480x228 mm Thickness: Panel-4mm, Bowl-1.2 mm