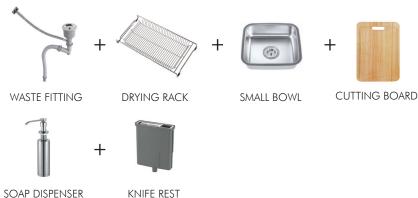

### ADDITIONAL ACCESSORIES INCLUDED

+

WASTE FITTING

DRYING RACK

SOAP DISPENSER

Double Bowl Kitchen Sink Finish: Pearl Satin Size: 770x430x205/175 mm Thickness: 1mm

### ADDITIONAL ACCESSORIES INCLUDED

WASTE FITTING

DRYING RACK

SOAP DISPENSER

Double Bowl Kitchen Sink Finish: Pearl Satin Size:780x430x216 mm Thickness: 1mm

### ADDITIONAL ACCESSORIES INCLUDED

WASTE FITTING

DRYING RACK

SOAP DISPENSER

KNIFE REST

Double Bowl Kitchen Sink Finish: Satin Size: 750x410x216 mm Thickness: 1mm

### ADDITIONAL ACCESSORIES INCLUDED

WASTE FITTING

DRYING RACK

SOAP DISPENSER

KNIFE REST

Single Bowl Kitchen Sink Finish: Satin Size: 830x480x250 mm Thickness: 1.2 mm

Double Bowl Kitchen Sink Finish: Satin Size: 780x430x228 mm Thickness: Panel-4mm, Bowl-1.2 mm

#### ADDITIONAL ACCESSORIES INCLUDED

WASTE FITTING

DRYING RACK

SOAP DISPENSER

KNIFE REST

Double Bowl Kitchen Sink Finish: Satin Size: 1000x450x228 mm Thickness: Panel-4mm, Bowl-1.2 mm

Double Bowl Kitchen Sink Finish: Satin Size: 960x480x228 mm Thickness: Panel-4mm, Bowl-1.2 mm