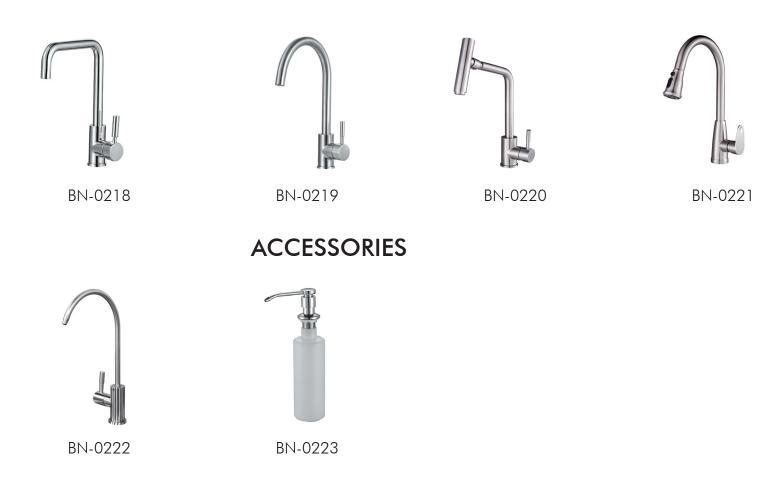

.2 mm













SOAP DISPENSER

Double Bowl Kitchen Sink Finish: Satin Size: 810x460x240 mm Thickness: 0.8 mm





#### ADDITIONAL ACCESSORIES INCLUDED



KITCHEN SINK 33





Double Bowl Kitchen Sink Finish: Satin Size: 800x450x216 mm Thickness: 1mm



#### ADDITIONAL ACCESSORIES INCLUDED



WASTE FITTING

DRYING RACK

SOAP DISPENSER

KNIFE REST





Double Bowl Kitchen Sink Finish: Satin Size: 1000x450x228 mm Thickness: Panel-4mm, Bowl-1.2 mm













Double Bowl Kitchen Sink Finish: Satin Size: 960x480x228 mm Thickness: Panel-4mm, Bowl-1.2 mm











Double Bowl Kitchen Sink Finish: Satin Size: 1000x460x228 mm Thickness: Panel-4mm, Bowl-1.2 mm











Single Bowl Kitchen Sink Finish: Satin Size: 800x500x250 mm Thickness: Panel-4mm, Bowl-1.2 mm





### **KITCHEN FAUCETS**



#### TIPS FOR CLEANING

1. You'd think that with all the soap and water that flow through sinks that they'd be perpetually clean—but that's not so. Soap deposits, food stains, rust, and water spots will all build up if you don't stay on top of them. How often you should scrub a sink depends on how much use it gets: A good recipe for a clean sink is a squirt of dishwashing liquid added to a bowl of warm water. Dip a sponge in the mixture, and scrub gently. If you want to give the sink a more thorough scrub, try an all-purpose cleaning spray or a non-abrasive cleaner.

**2.** Mix up 1 cup of baking soda with 1 cup of salt and 1/4 cup cream of tartar. Keep it in an airtight, childproof container. Every few weeks, pour 1/2 cup of the mixture down each drain, followed by a quart of boiling wa