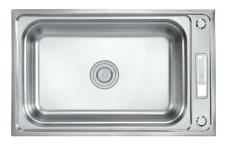

### ADDITIONAL ACCESSORIES INCLUDED

SOAP DISPENSER

Single Bowl Kitchen Sink Finish: Satin Size: 810x490x230 mm Thickness: 0.8 mm

Single Bowl Kitchen Sink Finish: Satin Size: 780x480x235 mm Thickness: 1mm

Double Bowl Kitchen Sink Finish: Satin Size: 830x450x228 mm Thickness: 1.2 mm

Double Bowl Kitchen Sink Finish: Pearl Satin Size: 820x430x205 mm Thickness: