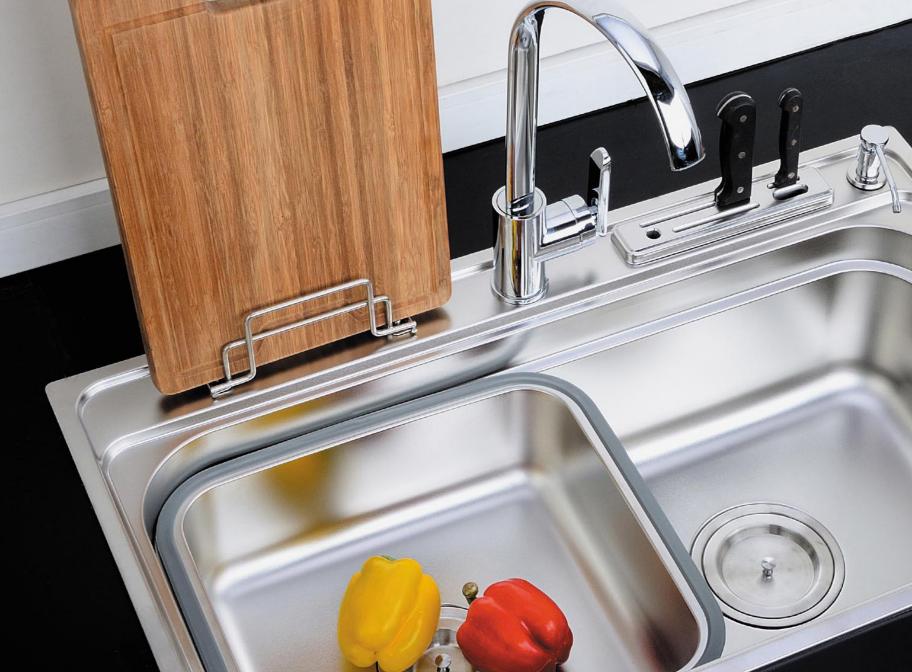

To enhance the functionality and longevity of your kitchen sink, we offer an extensive selection of universal and custom accessories. Choose from a range of bowl racks, cutting boards, drains and strainers, as well as additional sink-matched accessories for added convenience.

### ADDITIONAL ACCESSORIES INCLUDED

5

Single Bowl Kitchen Sink Finish: Satin Size: 570x430x220 mm Thickness: 0.8 mm

Single Bowl Kitchen Sink Finish: Satin Size: 1200x600x230 mm Thickness: 0.8mm

Single Bowl Kitchen Sink Finish: Satin Size:780x430x216 mm Thickness: 1mm