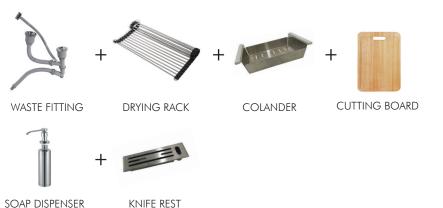

To enhance the functionality and longevity of your kitchen sink, we offer an extensive selection of universal and custom accessories. Choose from a range of bowl racks, cutting boards, drains and strainers, as well as additional sink-matched accessories for added convenience.

### ADDITIONAL ACCESSORIES INCLUDED

+

WASTE FITTING

DRYING RACK

SOAP DISPENSER

Double Bowl Kitchen Sink Finish: Pearl Satin Size: 770x430x205/175 mm Thickness: 1mm

### ADDITIONAL ACCESSORIES INCLUDED

WASTE FITTING

DRYING RACK

SOAP DISPENSER

Double Bowl Kitchen Sink Finish: Pearl Satin Size:780x430x216 mm Thickness: 1mm

### ADDITIONAL ACCESSORIES INCLUDED

WASTE FITTING

DRYING RACK

SOAP DISPENSER

KNIFE REST

Double Bowl Kitchen Sink Finish: Satin Size: 750x410x216 mm Thickness: 1mm

### ADDITIONAL ACCESSORIES INCLUDED

WASTE FITTING

DRYING RACK

SOAP DISPENSER

KNIFE REST

Single Bowl Kitchen Sink Finish: Satin Size: 830x480x250 mm Thickness: 1.2 mm

Double Bowl Kitchen Sink Finish: Satin Size: 780x430x228 mm Thickness: Panel-4mm, Bowl-1.2 mm

#### ADDITIONAL ACCESSORIES INCLUDED

WASTE FITTING

DRYING RACK

SOAP DISPENSER

KNIFE REST

Double Bowl Kitchen Sink Finish: Satin Size: 1000x450x228 mm Thickness: Panel-4mm, Bowl-1.2 mm

Double Bowl Kitchen Sink Finish: Satin Size: 960x480x228 mm Thickness: Panel-4mm, Bowl-1.2 mm