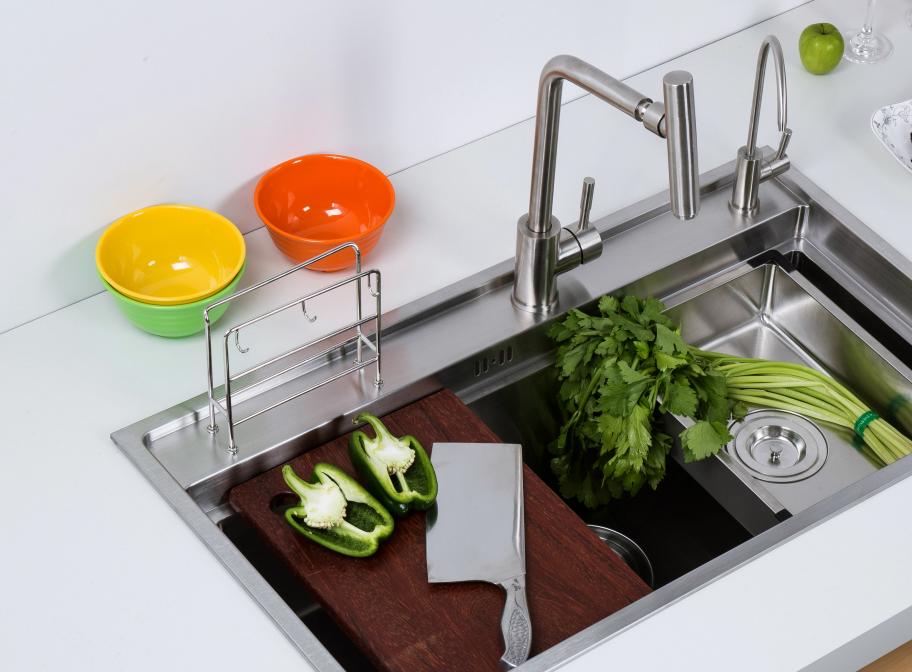

To enhance the functionality and longevity of your kitchen sink, we offer an extensive selection of universal and custom accessories. Choose from a range of bowl racks, cutting boards, drains and strainers, as well as additional sink-matched accessories for added convenience.

### ADDITIONAL ACCESSORIES INCLUDED

5

Single Bowl Kitchen Sink Finish: Satin Size: 570x430x220 mm Thickness: 0.8 mm

Single Bowl Kitchen Sink Finish: Satin Size: 1200x600x230 mm Thickness: 0.8mm

Single Bowl Kitchen Sink Finish: Satin Size:780x430x216 mm Thickness: 1mm