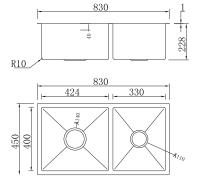

Single Bowl Kitchen Sink Finish: Satin Size: 830x480x250 mm Thickness: 1.2 mm

Double Bowl Kitchen Sink Finish: Embossing Size: 780x450x230 mm Thickness: 1mm