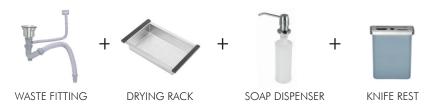

### ADDITIONAL ACCESSORIES INCLUDED

+

WASTE FITTING

DRYING RACK

SOAP DISPENSER

Double Bowl Kitchen Sink Finish: Pearl Satin Size: 770x430x205/175 mm Thickness: 1mm

### ADDITIONAL ACCESSORIES INCLUDED

WASTE FITTING

DRYING RACK

SOAP DISPENSER

Double Bowl Kitchen Sink Finish: Pearl Satin Size:780x430x216 mm Thickness: 1mm

### ADDITIONAL ACCESSORIES INCLUDED

WASTE FITTING

DRYING RACK

SOAP DISPENSER

KNIFE REST

Double Bowl Kitchen Sink Finish: Satin Size: 750x410x216 mm Thickness: 1mm

### ADDITIONAL ACCESSORIES INCLUDED

WASTE FITTING

DRYING RACK

SOAP DISPENSER

KNIFE REST

Single Bowl Kitchen Sink Finish: Satin Size: 830x480x250 mm Thickness: 1.2 mm

Double Bowl Kitchen Sink Finish: Satin Size: 780x430x228 mm Thickness: Panel-4mm, Bowl-1.2 mm

#### ADDITIONAL ACCESSORIES INCLUDED

WASTE FITTING

DRYING RACK

SOAP DISPENSER

KNIFE REST

Double Bowl Kitchen Sink Finish: Satin Size: 1000x450x228 mm Thickness: Panel-4mm, Bowl-1.2 mm

Double Bowl Kitchen Sink Finish: Satin Size: 960x480x228 mm Thickness: Panel-4mm, Bowl-1.2 mm