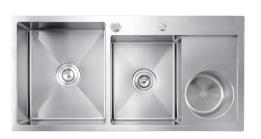

#### ADDITIONAL ACCESSORIES INCLUDED

WASTE FITTING

DRYING RACK

SOAP DISPENSER

KNIFE REST

Double Bowl Kitchen Sink Finish: Satin Size: 1000x450x228 mm Thickness: Panel-4mm, Bowl-1.2 mm

Double Bowl Kitchen Sink Finish: Satin Size: 960x480x228 mm Thickness: Panel-4mm, Bowl-1.2 mm