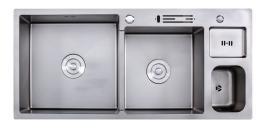

Single Bowl Kitchen Sink Finish: Satin Size: 515x375x210 mm Thickness: 0.8 mm

### ADDITIONAL ACCESSORIES INCLUDED

5

Single Bowl Kitchen Sink Finish: Satin Size: 570x430x220 mm Thickness: 0.8 mm

Single Bowl Kitchen Sink Finish: Satin Size: 1200x600x230 mm Thickness: 0.8mm

Single Bowl Kitchen Sink Finish: Satin Size:780x430x216 mm Thickness: 1mm

Single Bowl Kitchen Sink Finish: Satin Size: 600x450x228 mm Thickness: 1.2 mm

Single Bowl Kitchen Sink Finish: Satin Size: 680x450x216 mm Thickness: 1mm

Single Bowl Kitchen Sink Finish: Satin Size: 600x450x250 mm Thickness: Panel-4mm, Bowl-1.2 mm

Single Bowl Kitchen Sink Finish: Satin Size: 830x480x250 mm Thickness: 1.2 mm

Double Bowl Kitchen Sink Finish: Embossing Size: 780x450x230 mm Thickness: 1mm

### ADDITIONAL ACCESSORIES INCLUDED

SOAP DISPENSER

Single Bowl Kitchen Sink Finish: Satin Size: 810x490x230 mm Thickness: 0.8 mm

Single Bowl Kitchen Sink Finish: Satin Size: 780x480x235 mm Thickness: 1mm

Double Bowl Kitchen Sink Finish: Satin Size: 830x450x228 mm Thickness: 1.2 mm

Double Bowl Kitchen Sink Finish: Pearl Satin Size: 820x430x205 mm Thickness: