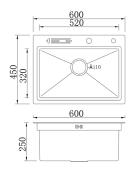

a range of bowl racks, cutting boards, drains and strainers, as well as additional sink-matched accessories for added convenience.





Single Bowl Kitchen Sink Finish: Satin Size: 515x375x210 mm Thickness: 0.8 mm







### ADDITIONAL ACCESSORIES INCLUDED



5





Single Bowl Kitchen Sink Finish: Satin Size: 570x430x220 mm Thickness: 0.8 mm













Single Bowl Kitchen Sink Finish: Satin Size: 1200x600x230 mm Thickness: 0.8mm











Single Bowl Kitchen Sink Finish: Satin Size:780x430x216 mm Thickness: 1mm









Single Bowl Kitchen Sink Finish: Satin Size: 600x450x228 mm Thickness: 1.2 mm











Single Bowl Kitchen Sink Finish: Satin Size: 680x450x216 mm Thickness: 1mm









Single Bowl Kitchen Sink Finish: Satin Size: 600x450x250 mm Thickness: Panel-4mm, Bowl-1.2 mm











Single Bowl Kitchen Sink Finish: Satin Size: 830x480x250 mm Thickness: 1.2 mm









Double Bowl Kitchen Sink Finish: Embossing Size: 780x450x230 mm Thickness: 1mm





### ADDITIONAL ACCESSORIES INCLUDED





SOAP DISPENSER





Single Bowl Kitchen Sink Finish: Satin Size: 810x490x230 mm Thickness: 0.8 mm













Single Bowl Kitchen Sink Finish: Satin Size: 780x480x235 mm Thickness: 1mm













Double Bowl Kitchen Sink Finish: Satin Size: 830x450x228 mm Thickness: 1.2 mm











Double Bowl Kitchen Sink Finish: Pearl Satin Size: 820x430x205 mm Thickness:





### ADDITIONAL ACCESSORIES INCLUDED

+







WASTE FITTING

DRYING RACK

SOAP DISPENSER





Double Bowl Kitchen Sink Finish: Pearl Satin Size: 770x430x205/175 mm Thickness: 1mm





### ADDITIONAL ACCESSORIES