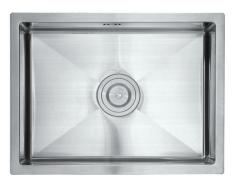

Single Bowl Kitchen Sink Finish: Satin Size: 600x450x228 mm Thickness: 1.2 mm

Single Bowl Kitchen Sink Finish: Satin Size: 680x450x216 mm Thickness: 1mm

Single Bowl Kitchen Sink Finish: Satin Size: 600x450x250 mm Thickness: Panel-4mm, Bowl-1.2 mm