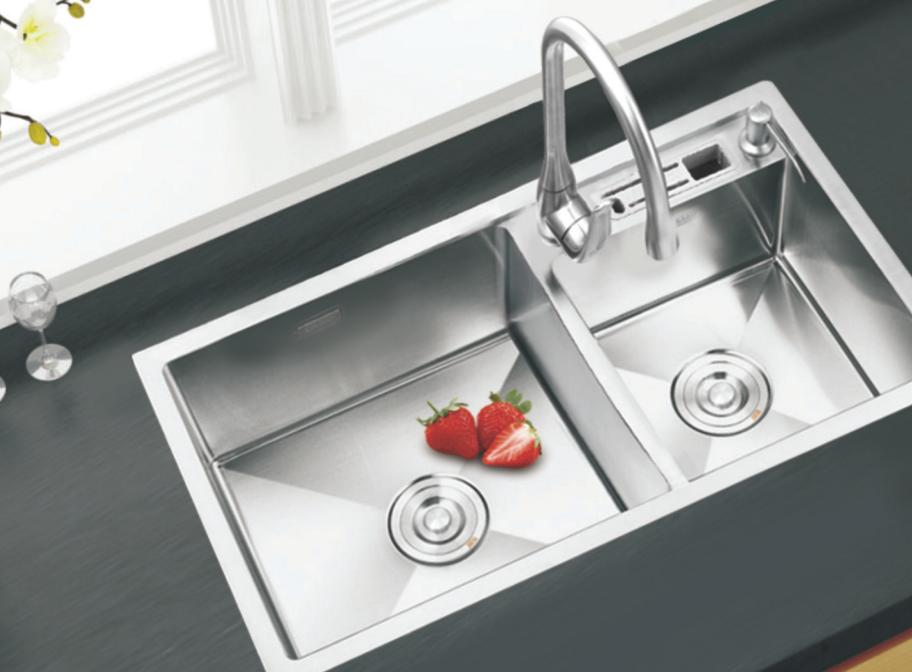

### ADDITIONAL ACCESSORIES INCLUDED

WASTE FITTING

DRYING RACK

SOAP DISPENSER

KNIFE REST

Double Bowl Kitchen Sink Finish: Satin Size: 750x410x216 mm Thickness: 1mm