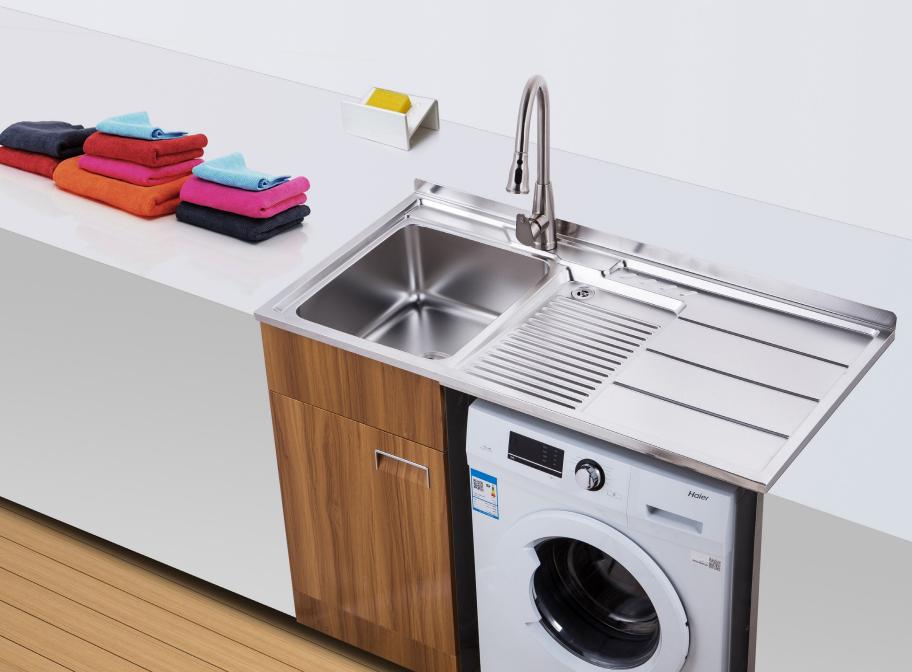

To enhance the functionality and longevity of your kitchen sink, we offer an extensive selection of universal and custom accessories. Choose from a range of bowl racks, cutting boards, drains and strainers, as well as additional sink-matched accessories for added convenience.

### ADDITIONAL ACCESSORIES INCLUDED

5

Single Bowl Kitchen Sink Finish: Satin Size: 570x430x220 mm Thickness: 0.8 mm

Single Bowl Kitchen Sink Finish: Satin Size: 1200x600x230 mm Thickness: 0.8mm

Single Bowl Kitchen Sink Finish: Satin Size:780x430x216 mm Thickness: 1mm