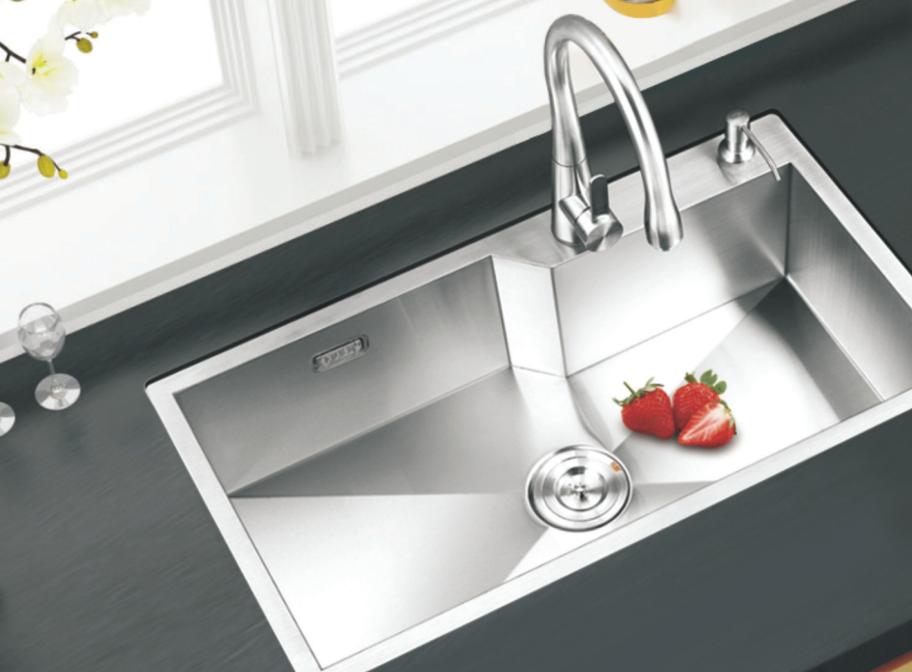

To enhance the functionality and longevity of your kitchen sink, we offer an extensive selection of universal and custom accessories. Choose from a range of bowl racks, cutting boards, drains and strainers, as well as additional sink-matched accessories for added convenience.

Single Bowl Kitchen Sink Finish: Satin Size: 515x375x210 mm Thickness: 0.8 mm