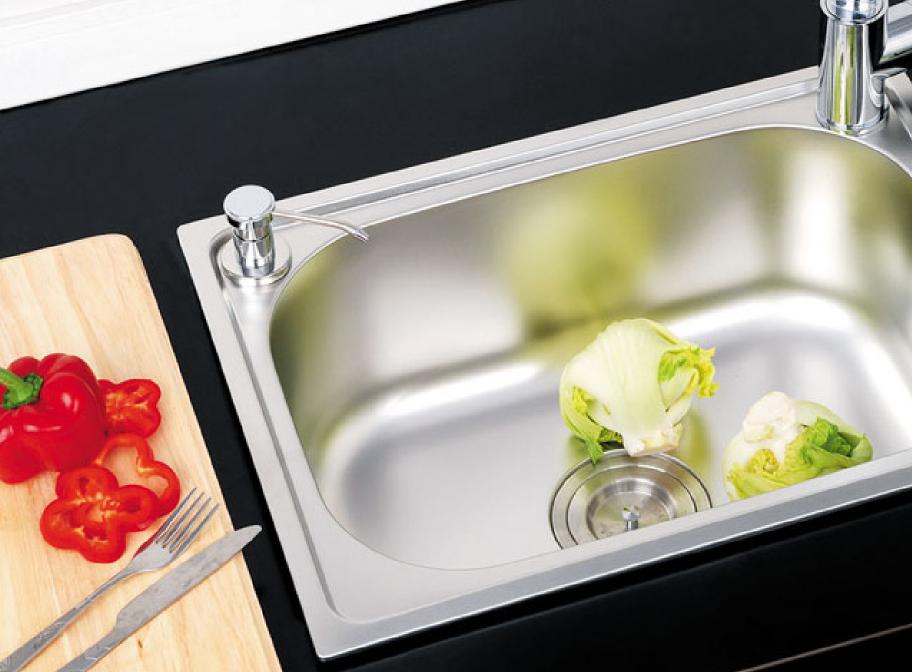

To enhance the functionality and longevity of your kitchen sink, we offer an extensive selection of universal and custom accessories. Choose from a range of bowl racks, cutting boards, drains and strainers, as well as additional sink-matched accessories for added convenience.