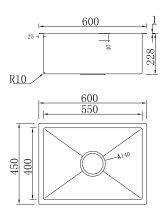

Single Bowl Kitchen Sink Finish: Satin Size: 600x450x228 mm Thickness: 1.2 mm

Single Bowl Kitchen Sink Finish: Satin Size: 680x450x216 mm Thickness: 1mm

Single Bowl Kitchen Sink Finish: Satin Size: 600x450x250 mm Thickness: Panel-4mm, Bowl-1.2 mm