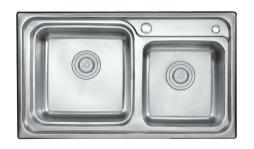

Double Bowl Kitchen Sink Finish: Satin Size: 830x450x228 mm Thickness: 1.2 mm

Double Bowl Kitchen Sink Finish: Pearl Satin Size: 820x430x205 mm Thickness:

Double Bowl Kitchen Sink Finish: Satin Size: 820x450x228 mm Thickness:1.2 mm

SOAP DISPENSER

Double Bowl Kitchen Sink Finish: Satin Size: 810x460x240 mm Thickness: 0.8 mm