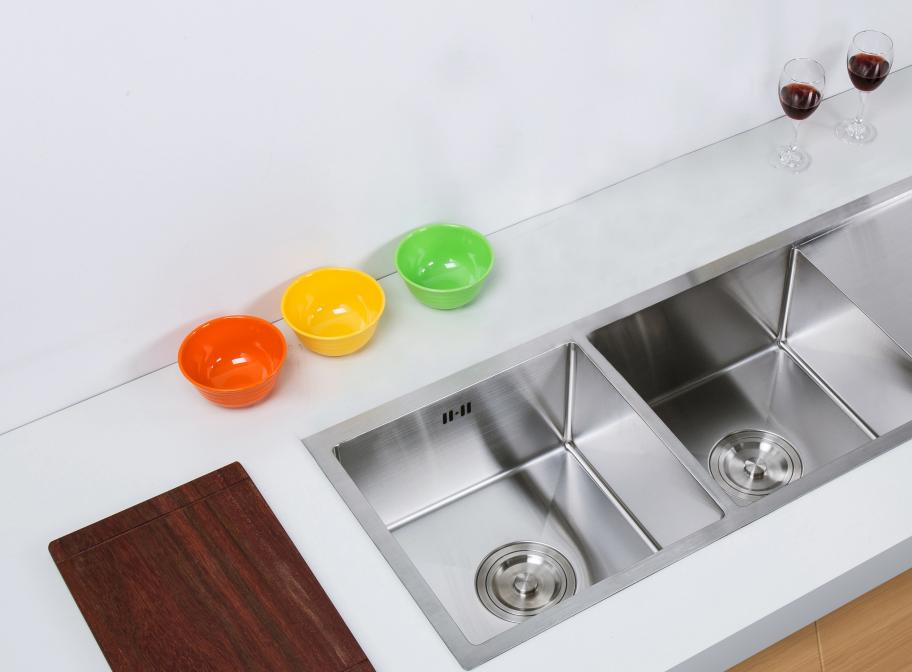

Single Bowl Kitchen Sink Finish: Satin Size: 830x480x250 mm Thickness: 1.2 mm

Double Bowl Kitchen Sink Finish: Embossing Size: 780x450x230 mm Thickness: 1mm