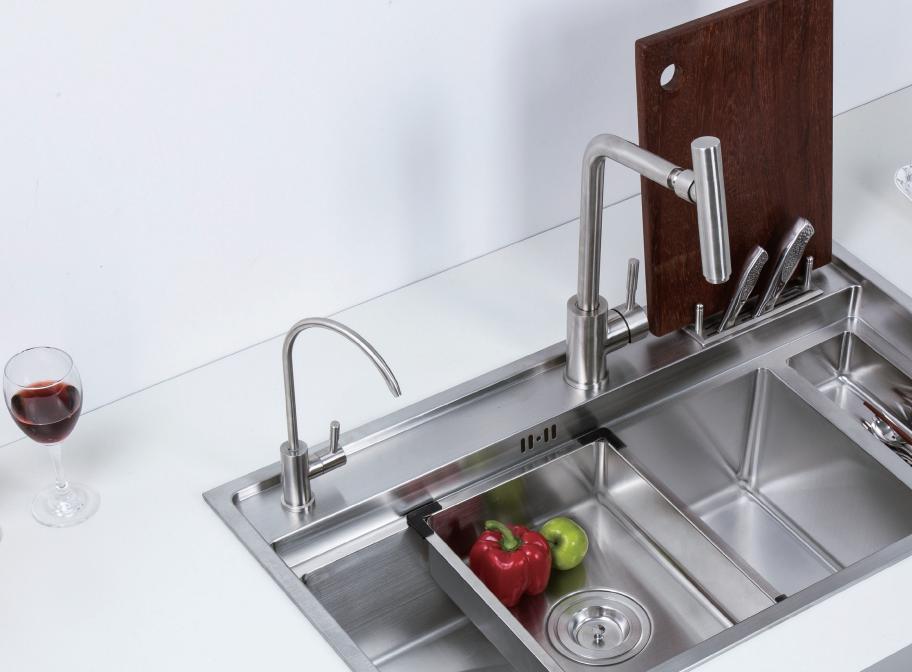

To enhance the functionality and longevity of your kitchen sink, we offer an extensive selection of universal and custom accessories. Choose from a range of bowl racks, cutting boards, drains and strainers, as well as additional sink-matched accessories for added convenience.

Single Bowl Kitchen Sink Finish: Satin Size: 830x480x250 mm Thickness: 1.2 mm

Double Bowl Kitchen Sink Finish: Embossing Size: 780x450x230 mm Thickness: 1mm

### ADDITIONAL ACCESSORIES INCLUDED

WASTE FITTING

DRYING RACK

SOAP DISPENSER

KNIFE REST

Single Bowl Kitchen Sink Finish: Satin Size: 830x480x250 mm Thickness: 1.2 mm

Double Bowl Kitchen Sink Finish: Satin Size: 780x430x228 mm Thickness: Panel-4mm, Bowl-1.2 mm