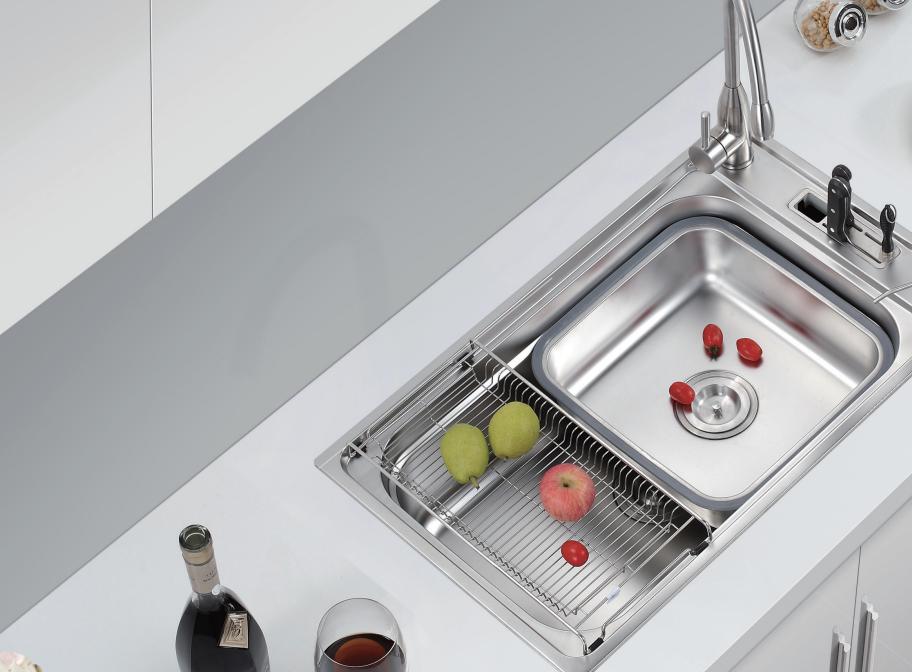

To enhance the functionality and longevity of your kitchen sink, we offer an extensive selection of universal and custom accessories. Choose from a range of bowl racks, cutting boards, drains and strainers, as well as additional sink-matched accessories for added convenience.

### ADDITIONAL ACCESSORIES INCLUDED

5

Single Bowl Kitchen Sink Finish: Satin Size: 570x430x220 mm Thickness: 0.8 mm

Single Bowl Kitchen Sink Finish: Satin Size: 1200x600x230 mm Thickness: 0.8mm

Single Bowl Kitchen Sink Finish: Satin Size:780x430x216 mm Thickness: 1mm