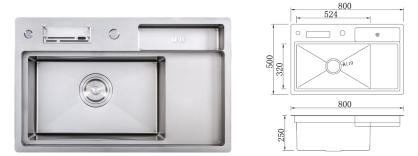

Double Bowl Kitchen Sink Finish: Satin Size: 1000x460x228 mm Thickness: Panel-4mm, Bowl-1.2 mm

Single Bowl Kitchen Sink Finish: Satin Size: 800x500x250 mm Thickness: Panel-4mm, Bowl-1.2 mm