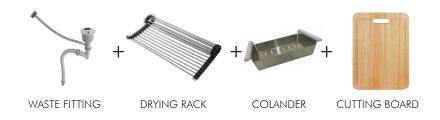

### ADDITIONAL ACCESSORIES INCLUDED

+

WASTE FITTING

DRYING RACK

SOAP DISPENSER

Double Bowl Kitchen Sink Finish: Pearl Satin Size: 770x430x205/175 mm Thickness: 1mm

### ADDITIONAL ACCESSORIES INCLUDED

WASTE FITTING

DRYING RACK

SOAP DISPENSER

Double Bowl Kitchen Sink Finish: Pearl Satin Size:780x430x216 mm Thickness: 1mm

### ADDITIONAL ACCESSORIES INCLUDED

WASTE FITTING

DRYING RACK

SOAP DISPENSER

KNIFE REST

Double Bowl Kitchen Sink Finish: Satin Size: 750x410x216 mm Thickness: 1mm

### ADDITIONAL ACCESSORIES INCLUDED

WASTE FITTING

DRYING RACK

SOAP DISPENSER

KNIFE REST

Single Bowl Kitchen Sink Finish: Satin Size: 830x480x250 mm Thickness: 1.2 mm

Double Bowl Kitchen Sink Finish: Satin Size: 780x430x228 mm Thickness: Panel-4mm, Bowl-1.2 mm