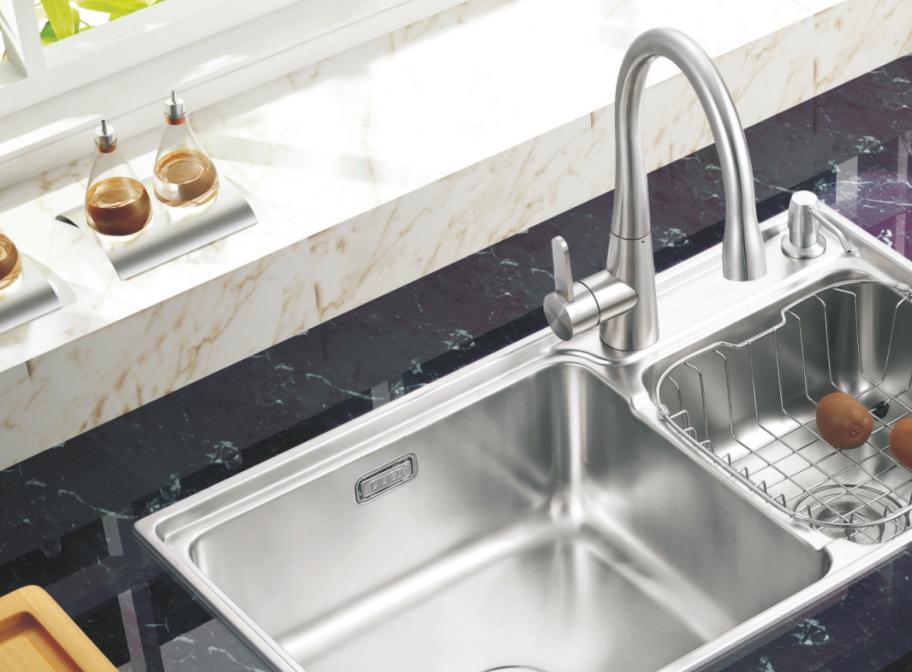

To enhance the functionality and longevity of your kitchen sink, we offer an extensive selection of universal and custom accessories. Choose from a range of bowl racks, cutting boards, drains and strainers, as well as additional sink-matched accessories for added convenience.

### ADDITIONAL ACCESSORIES INCLUDED

5

Single Bowl Kitchen Sink Finish: Satin Size: 570x430x220 mm Thickness: 0.8 mm

Single Bowl Kitchen Sink Finish: Satin Size: 1200x600x230 mm Thickness: 0.8mm

Single Bowl Kitchen Sink Finish: Satin Size:780x430x216 mm Thickness: 1mm