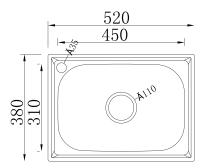

he heart of our daily activities.

Whether it is a quick breakfast, a family meal or a big birthday party - everything revolves around the sink, the central area when it comes to preparing, cooking and cleaning. We have been providing high-quality faucets and sink accessories with tremendous success worldwide. Our kitchen design solutions are about our customers and providing them with innovative, functional and quality products.

To enhance the functionality and longevity of your kitchen sink, we offer an extensive selection of universal and custom accessories. Choose from a range of bowl racks, cutting boards, drains and strainers, as well as additional sink-matched accessories for added convenience.





Single Bowl Kitchen Sink Finish: Satin Size: 515x375x210 mm Thickness: 0.8 mm







### ADDITIONAL ACCESSORIES INCLUDED



5





Single Bowl Kitchen Sink Finish: Satin Size: 570x430x220 mm Thickness: 0.8 mm













Single Bowl Kitchen Sink Finish: Satin Size: 1200x600x230 mm Thickness: 0.8mm











Single Bowl Kitchen Sink Finish: Satin Size:780x430x216 mm Thickness: 1mm









Single Bowl Kitchen Sink Finish: Satin Size: 600x450x228 mm Thickness: 1.2 mm











Single Bowl Kitchen Sink Finish: Satin Size: 680x450x216 mm Thickness: 1mm









Single Bowl Kitchen Sink Finish: Satin Size: 600x450x250 mm Thickness: Panel-4mm, Bowl-1.2 mm











Single Bowl Kitchen Sink Finish: Satin Size: 830x480x250 mm Thickness: 1.2 mm









Double Bowl Kitchen Sink Finish: Embossing Size: 780x450x230 mm Thickness: 1mm





### ADDITIONAL ACCESSORIES INCLUDED