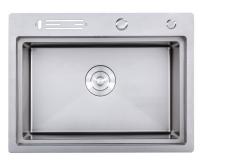

m a range of bowl racks, cutting boards, drains and strainers, as well as additional sink-matched accessories for added convenience.





Single Bowl Kitchen Sink Finish: Satin Size: 515x375x210 mm Thickness: 0.8 mm







### ADDITIONAL ACCESSORIES INCLUDED



5





Single Bowl Kitchen Sink Finish: Satin Size: 570x430x220 mm Thickness: 0.8 mm













Single Bowl Kitchen Sink Finish: Satin Size: 1200x600x230 mm Thickness: 0.8mm











Single Bowl Kitchen Sink Finish: Satin Size:780x430x216 mm Thickness: 1mm









Single Bowl Kitchen Sink Finish: Satin Size: 600x450x228 mm Thickness: 1.2 mm











Single Bowl Kitchen Sink Finish: Satin Size: 680x450x216 mm Thickness: 1mm









Single Bowl Kitchen Sink Finish: Satin Size: 600x450x250 mm Thickness: Panel-4mm, Bowl-1.2 mm











Single Bowl Kitchen Sink Finish: Satin Size: 830x480x250 mm Thickness: 1.2 mm









Double Bowl Kitchen Sink Finish: Embossing Size: 780x450x230 mm Thickness: 1mm





### ADDITIONAL ACCESSORIES INCLUDED





SOAP DISPENSER





Single Bowl Kitchen Sink Finish: Satin Size: 810x490x230 mm Thickness: 0.8 mm













Single Bowl Kitchen Sink Finish: Satin Size: 780x480x235 mm Thickness: 1mm













Double Bowl Kitchen Sink Finish: Satin Size: 830x450x228 mm Thickness: 1.2 mm











Double Bowl Kitchen Sink Finish: Pearl Satin Size: 820x430x205 mm Thickness:





### ADDITIONAL ACCESSORIES INCLUDED

+







WASTE FITTING

DRYING RACK

SOAP DISPENSER





Double Bowl Kitchen Sink Finish: Pearl Satin Size: 770x430x205/175 mm Thickness: 1mm





### ADDITIONAL ACCESSORI