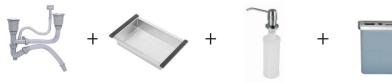

### ADDITIONAL ACCESSORIES INCLUDED

WASTE FITTING

DRYING RACK

SOAP DISPENSER

KNIFE REST

Double Bowl Kitchen Sink Finish: Satin Size: 750x410x216 mm Thickness: 1mm