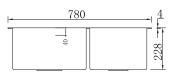

Single Bowl Kitchen Sink Finish: Satin Size: 830x480x250 mm Thickness: 1.2 mm

Double Bowl Kitchen Sink Finish: Embossing Size: 780x450x230 mm Thickness: 1mm