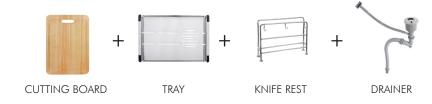

### ADDITIONAL ACCESSORIES INCLUDED

5

Single Bowl Kitchen Sink Finish: Satin Size: 570x430x220 mm Thickness: 0.8 mm

Single Bowl Kitchen Sink Finish: Satin Size: 1200x600x230 mm Thickness: 0.8mm

Single Bowl Kitchen Sink Finish: Satin Size:780x430x216 mm Thickness: 1mm

### ADDITIONAL ACCESSORIES INCLUDED

+

WASTE FITTING

DRYING RACK

SOAP DISPENSER

Double Bowl Kitchen Sink Finish: Pearl Satin Size: 770x430x205/175 mm Thickness: 1mm

### ADDITIONAL ACCESSORIES INCLUDED

WASTE FITTING

DRYING RACK

SOAP DISPENSER

Double Bowl Kitchen Sink Finish: Pearl Satin Size:780x430x216 mm Thickness: 1mm

### ADDITIONAL ACCESSORIES INCLUDED

WASTE FITTING

DRYING RACK

SOAP DISPENSER

KNIFE REST

Double Bowl Kitchen Sink Finish: Satin Size: 750x410x216 mm Thickness: 1mm

### ADDITIONAL ACCESSORIES INCLUDED

WASTE FITTING

DRYING RACK

SOAP DISPENSER

KNIFE REST

Single Bowl Kitchen Sink Finish: Satin Size: 830x480x250 mm Thickness: 1.2 mm

Double Bowl Kitchen Sink Finish: Satin Size: 780x430x228 mm Thickness: Panel-4mm, Bowl-1.2 mm

#### ADDITIONAL ACCESSORIES INCLUDED

WASTE FITTING

DRYING RACK

SOAP DISPENSER

KNIFE REST

Double Bowl Kitchen Sink Finish: Satin Size: 1000x450x228 mm Thickness: Panel-4mm, Bowl-1.2 mm

Double Bowl Kitchen Sink Finish: Satin Size: 960x480x228 mm Thickness: Panel-4mm, Bowl-1.2 mm