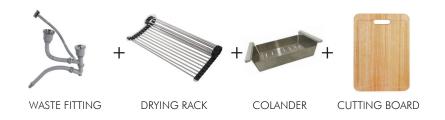

### ADDITIONAL ACCESSORIES INCLUDED

+

WASTE FITTING

DRYING RACK

SOAP DISPENSER

Double Bowl Kitchen Sink Finish: Pearl Satin Size: 770x430x205/175 mm Thickness: 1mm

### ADDITIONAL ACCESSORIES INCLUDED

WASTE FITTING

DRYING RACK

SOAP DISPENSER

Double Bowl Kitchen Sink Finish: Pearl Satin Size:780x430x216 mm Thickness: 1mm

### ADDITIONAL ACCESSORIES INCLUDED

WASTE FITTING

DRYING RACK

SOAP DISPENSER

KNIFE REST

Double Bowl Kitchen Sink Finish: Satin Size: 750x410x216 mm Thickness: 1mm

### ADDITIONAL ACCESSORIES INCLUDED

WASTE FITTING

DRYING RACK

SOAP DISPENSER

KNIFE REST

Single Bowl Kitchen Sink Finish: Satin Size: 830x480x250 mm Thickness: 1.2 mm

Double Bowl Kitchen Sink Finish: Satin Size: 780x430x228 mm Thickness: Panel-4mm, Bowl-1.2 mm

#### ADDITIONAL ACCESSORIES INCLUDED

WASTE FITTING

DRYING RACK

SOAP DISPENSER

KNIFE REST

Double Bowl Kitchen Sink Finish: Satin Size: 1000x450x228 mm Thickness: Panel-4mm, Bowl-1.2 mm

Double Bowl Kitchen Sink Finish: Satin Size: 960x480x228 mm Thickness: Panel-4mm, Bowl-1.2 mm