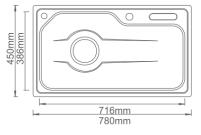

### ADDITIONAL ACCESSORIES INCLUDED

SOAP DISPENSER

Single Bowl Kitchen Sink Finish: Satin Size: 810x490x230 mm Thickness: 0.8 mm

Single Bowl Kitchen Sink Finish: Satin Size: 780x480x235 mm Thickness: 1mm