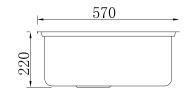

### ADDITIONAL ACCESSORIES INCLUDED

5

Single Bowl Kitchen Sink Finish: Satin Size: 570x430x220 mm Thickness: 0.8 mm

Single Bowl Kitchen Sink Finish: Satin Size: 1200x600x230 mm Thickness: 0.8mm

Single Bowl Kitchen Sink Finish: Satin Size:780x430x216 mm Thickness: 1mm