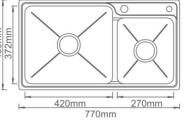

### ADDITIONAL ACCESSORIES INCLUDED

+

WASTE FITTING

DRYING RACK

SOAP DISPENSER

Double Bowl Kitchen Sink Finish: Pearl Satin Size: 770x430x205/175 mm Thickness: 1mm