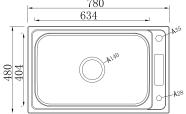

Single Bowl Kitchen Sink Finish: Satin Size: 830x480x250 mm Thickness: 1.2 mm

Double Bowl Kitchen Sink Finish: Embossing Size: 780x450x230 mm Thickness: 1mm