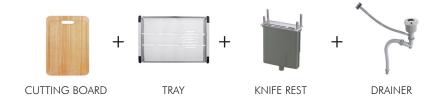

### ADDITIONAL ACCESSORIES INCLUDED

WASTE FITTING

DRYING RACK

SOAP DISPENSER

KNIFE REST

Double Bowl Kitchen Sink Finish: Satin Size: 750x410x216 mm Thickness: 1mm

### ADDITIONAL ACCESSORIES INCLUDED

WASTE FITTING

DRYING RACK

SOAP DISPENSER

KNIFE REST

Single Bowl Kitchen Sink Finish: Satin Size: 830x480x250 mm Thickness: 1.2 mm

Double Bowl Kitchen Sink Finish: Satin Size: 780x430x228 mm Thickness: Panel-4mm, Bowl-1.2 mm

#### ADDITIONAL ACCESSORIES INCLUDED

WASTE FITTING

DRYING RACK

SOAP DISPENSER

KNIFE REST

Double Bowl Kitchen Sink Finish: Satin Size: 1000x450x228 mm Thickness: Panel-4mm, Bowl-1.2 mm

Double Bowl Kitchen Sink Finish: Satin Size: 960x480x228 mm Thickness: Panel-4mm, Bowl-1.2 mm