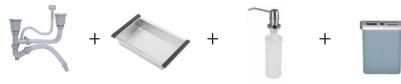

### ADDITIONAL ACCESSORIES INCLUDED

+

WASTE FITTING

DRYING RACK

SOAP DISPENSER

Double Bowl Kitchen Sink Finish: Pearl Satin Size: 770x430x205/175 mm Thickness: 1mm

### ADDITIONAL ACCESSORIES INCLUDED

WASTE FITTING

DRYING RACK

SOAP DISPENSER

Double Bowl Kitchen Sink Finish: Pearl Satin Size:780x430x216 mm Thickness: 1mm

### ADDITIONAL ACCESSORIES INCLUDED

WASTE FITTING

DRYING RACK

SOAP DISPENSER

KNIFE REST

Double Bowl Kitchen Sink Finish: Satin Size: 750x410x216 mm Thickness: 1mm

### ADDITIONAL ACCESSORIES INCLUDED

WASTE FITTING

DRYING RACK

SOAP DISPENSER

KNIFE REST

Single Bowl Kitchen Sink Finish: Satin Size: 830x480x250 mm Thickness: 1.2 mm

Double Bowl Kitchen Sink Finish: Satin Size: 780x430x228 mm Thickness: Panel-4mm, Bowl-1.2 mm

#### ADDITIONAL ACCESSORIES INCLUDED

WASTE FITTING

DRYING RACK

SOAP DISPENSER

KNIFE REST

Double Bowl Kitchen Sink Finish: Satin Size: 1000x450x228 mm Thickness: Panel-4mm, Bowl-1.2 mm

Double Bowl Kitchen Sink Finish: Satin Size: 960x480x228 mm Thickness: Panel-4mm, Bowl-1.2 mm