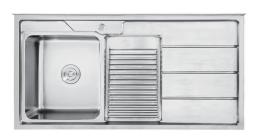

Single Bowl Kitchen Sink Finish: Satin Size: 515x375x210 mm Thickness: 0.8 mm

### ADDITIONAL ACCESSORIES INCLUDED

5

Single Bowl Kitchen Sink Finish: Satin Size: 570x430x220 mm Thickness: 0.8 mm

Single Bowl Kitchen Sink Finish: Satin Size: 1200x600x230 mm Thickness: 0.8mm

Single Bowl Kitchen Sink Finish: Satin Size:780x430x216 mm Thickness: 1mm

Single Bowl Kitchen Sink Finish: Satin Size: 600x450x228 mm Thickness: 1.2 mm

Single Bowl Kitchen Sink Finish: Satin Size: 680x450x216 mm Thickness: 1mm

Single Bowl Kitchen Sink Finish: Satin Size: 600x450x250 mm Thickness: Panel-4mm, Bowl-1.2 mm

Single Bowl Kitchen Sink Finish: Satin Size: 830x480x250 mm Thickness: 1.2 mm

Double Bowl Kitchen Sink Finish: Embossing Size: 780x450x230 mm Thickness: 1mm

### ADDITIONAL ACCESSORIES INCLUDED

SOAP DISPENSER

Single Bowl Kitchen Sink Finish: Satin Size: 810x490x230 mm Thickness: 0.8 mm

Single Bowl Kitchen Sink Finish: Satin Size: 780x480x235 mm Thickness: 1mm

Double Bowl Kitchen Sink Finish: Satin Size: 830x450x228 mm Thickness: 1.2 mm

Double Bowl Kitchen Sink Finish: Pearl Satin Size: 820x430x205 mm Thickness: