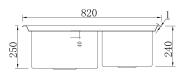

Double Bowl Kitchen Sink Finish: Satin Size: 830x450x228 mm Thickness: 1.2 mm

Double Bowl Kitchen Sink Finish: Pearl Satin Size: 820x430x205 mm Thickness: