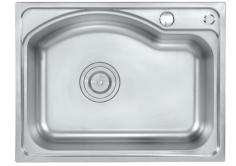

### ADDITIONAL ACCESSORIES INCLUDED

5

Single Bowl Kitchen Sink Finish: Satin Size: 570x430x220 mm Thickness: 0.8 mm

Single Bowl Kitchen Sink Finish: Satin Size: 1200x600x230 mm Thickness: 0.8mm

Single Bowl Kitchen Sink Finish: Satin Size:780x430x216 mm Thickness: 1mm