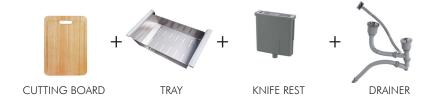

To enhance the functionality and longevity of your kitchen sink, we offer an extensive selection of universal and custom accessories. Choose from a range of bowl racks, cutting boards, drains and strainers, as well as additional sink-matched accessories for added convenience.

### ADDITIONAL ACCESSORIES INCLUDED

5

Single Bowl Kitchen Sink Finish: Satin Size: 570x430x220 mm Thickness: 0.8 mm

Single Bowl Kitchen Sink Finish: Satin Size: 1200x600x230 mm Thickness: 0.8mm

Single Bowl Kitchen Sink Finish: Satin Size:780x430x216 mm Thickness: 1mm