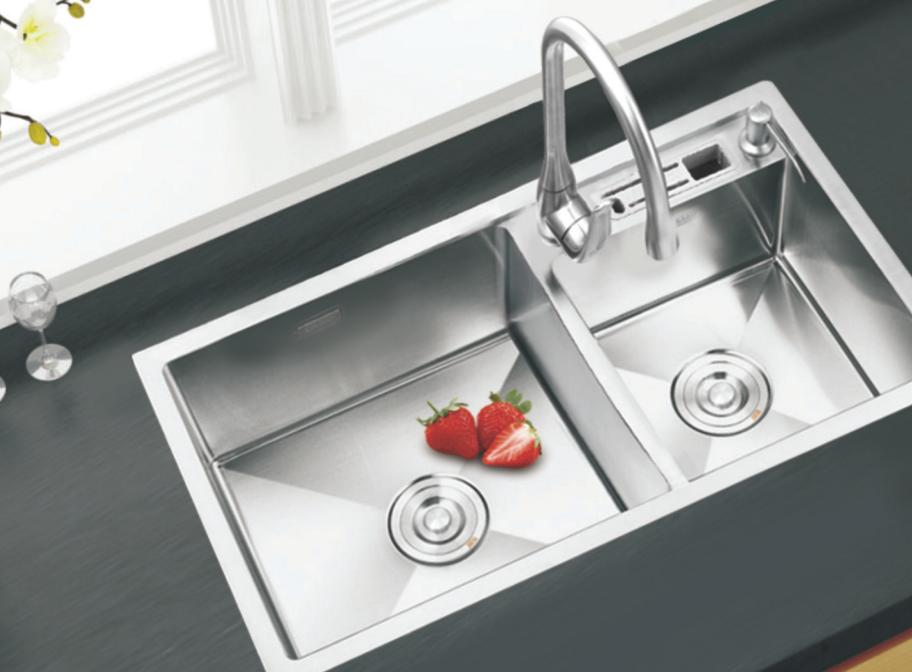

### ADDITIONAL ACCESSORIES INCLUDED

+

WASTE FITTING

DRYING RACK

SOAP DISPENSER

Double Bowl Kitchen Sink Finish: Pearl Satin Size: 770x430x205/175 mm Thickness: 1mm

### ADDITIONAL ACCESSORIES INCLUDED

WASTE FITTING

DRYING RACK

SOAP DISPENSER

Double Bowl Kitchen Sink Finish: Pearl Satin Size:780x430x216 mm Thickness: 1mm