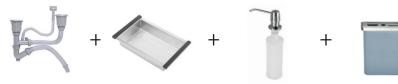

### ADDITIONAL ACCESSORIES INCLUDED

+

WASTE FITTING

DRYING RACK

SOAP DISPENSER

Double Bowl Kitchen Sink Finish: Pearl Satin Size: 770x430x205/175 mm Thickness: 1mm

### ADDITIONAL ACCESSORIES INCLUDED

WASTE FITTING

DRYING RACK

SOAP DISPENSER

Double Bowl Kitchen Sink Finish: Pearl Satin Size:780x430x216 mm Thickness: 1mm