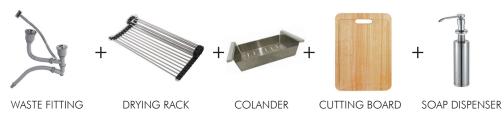

To enhance the functionality and longevity of your kitchen sink, we offer an extensive selection of universal and custom accessories. Choose from a range of bowl racks, cutting boards, drains and strainers, as well as additional sink-matched accessories for added convenience.

### ADDITIONAL ACCESSORIES INCLUDED

5

Single Bowl Kitchen Sink Finish: Satin Size: 570x430x220 mm Thickness: 0.8 mm

Single Bowl Kitchen Sink Finish: Satin Size: 1200x600x230 mm Thickness: 0.8mm

Single Bowl Kitchen Sink Finish: Satin Size:780x430x216 mm Thickness: 1mm

### ADDITIONAL ACCESSORIES INCLUDED

SOAP DISPENSER

Single Bowl Kitchen Sink Finish: Satin Size: 810x490x230 mm Thickness: 0.8 mm

Single Bowl Kitchen Sink Finish: Satin Size: 780x480x235 mm Thickness: 1mm

### ADDITIONAL ACCESSORIES INCLUDED

+

WASTE FITTING

DRYING RACK

SOAP DISPENSER

Double Bowl Kitchen Sink Finish: Pearl Satin Size: 770x430x205/175 mm Thickness: 1mm

### ADDITIONAL ACCESSORIES INCLUDED

WASTE FITTING

DRYING RACK

SOAP DISPENSER

Double Bowl Kitchen Sink Finish: Pearl Satin Size:780x430x216 mm Thickness: 1mm

### ADDITIONAL ACCESSORIES INCLUDED

WASTE FITTING

DRYING RACK

SOAP DISPENSER

KNIFE REST

Double Bowl Kitchen Sink Finish: Satin Size: 750x410x216 mm Thickness: 1mm

### ADDITIONAL ACCESSORIES INCLUDED

WASTE FITTING

DRYING RACK

SOAP DISPENSER

KNIFE REST

Single Bowl Kitchen Sink Finish: Satin Size: 830x480x250 mm Thickness: 1.2 mm

Double Bowl Kitchen Sink Finish: Satin Size: 780x430x228 mm Thickness: Panel-4mm, Bowl-1.2 mm

#### ADDITIONAL ACCESSORIES INCLUDED

WASTE FITTING

DRYING RACK

SOAP DISPENSER

KNIFE REST

Double Bowl Kitchen Sink Finish: Satin Size: 1000x450x228 mm Thickness: Panel-4mm, Bowl-1.2 mm

Double Bowl Kitchen Sink Finish: Satin Size: 960x480x228 mm Thickness: Panel-4mm, Bowl-1.2 mm