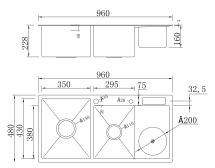

#### ADDITIONAL ACCESSORIES INCLUDED

WASTE FITTING

DRYING RACK

SOAP DISPENSER

KNIFE REST

Double Bowl Kitchen Sink Finish: Satin Size: 1000x450x228 mm Thickness: Panel-4mm, Bowl-1.2 mm

Double Bowl Kitchen Sink Finish: Satin Size: 960x480x228 mm Thickness: Panel-4mm, Bowl-1.2 mm