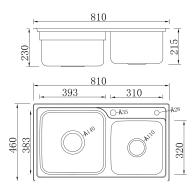

Single Bowl Kitchen Sink Finish: Satin Size: 830x480x250 mm Thickness: 1.2 mm

Double Bowl Kitchen Sink Finish: Embossing Size: 780x450x230 mm Thickness: 1mm