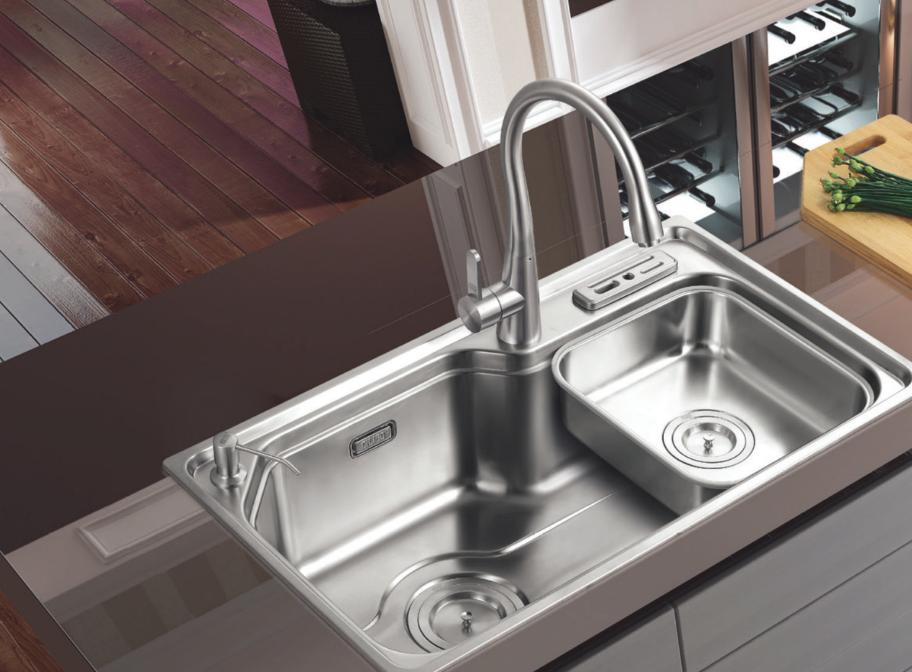

Single Bowl Kitchen Sink Finish: Satin Size: 830x480x250 mm Thickness: 1.2 mm

Double Bowl Kitchen Sink Finish: Embossing Size: 780x450x230 mm Thickness: 1mm

### ADDITIONAL ACCESSORIES INCLUDED

WASTE FITTING

DRYING RACK

SOAP DISPENSER

KNIFE REST

Single Bowl Kitchen Sink Finish: Satin Size: 830x480x250 mm Thickness: 1.2 mm

Double Bowl Kitchen Sink Finish: Satin Size: 780x430x228 mm Thickness: Panel-4mm, Bowl-1.2 mm