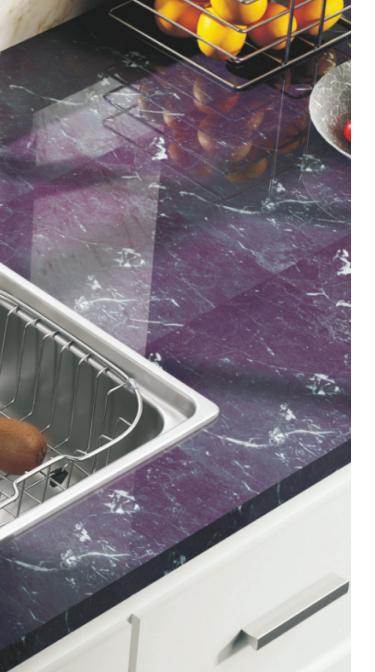

To enhance the functionality and longevity of your kitchen sink, we offer an extensive selection of universal and custom accessories. Choose from a range of bowl racks, cutting boards, drains and strainers, as well as additional sink-matched accessories for added convenience.

### ADDITIONAL ACCESSORIES INCLUDED

5

Single Bowl Kitchen Sink Finish: Satin Size: 570x430x220 mm Thickness: 0.8 mm

Single Bowl Kitchen Sink Finish: Satin Size: 1200x600x230 mm Thickness: 0.8mm

Single Bowl Kitchen Sink Finish: Satin Size:780x430x216 mm Thickness: 1mm