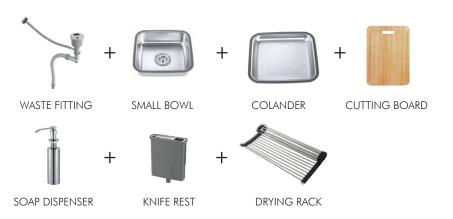

To enhance the functionality and longevity of your kitchen sink, we offer an extensive selection of universal and custom accessories. Choose from a range of bowl racks, cutting boards, drains and strainers, as well as additional sink-matched accessories for added convenience.

### ADDITIONAL ACCESSORIES INCLUDED

+

WASTE FITTING

DRYING RACK

SOAP DISPENSER

Double Bowl Kitchen Sink Finish: Pearl Satin Size: 770x430x205/175 mm Thickness: 1mm

### ADDITIONAL ACCESSORIES INCLUDED

WASTE FITTING

DRYING RACK

SOAP DISPENSER

Double Bowl Kitchen Sink Finish: Pearl Satin Size:780x430x216 mm Thickness: 1mm

### ADDITIONAL ACCESSORIES INCLUDED

WASTE FITTING

DRYING RACK

SOAP DISPENSER

KNIFE REST

Double Bowl Kitchen Sink Finish: Satin Size: 750x410x216 mm Thickness: 1mm

### ADDITIONAL ACCESSORIES INCLUDED

WASTE FITTING

DRYING RACK

SOAP DISPENSER

KNIFE REST

Single Bowl Kitchen Sink Finish: Satin Size: 830x480x250 mm Thickness: 1.2 mm

Double Bowl Kitchen Sink Finish: Satin Size: 780x430x228 mm Thickness: Panel-4mm, Bowl-1.2 mm

#### ADDITIONAL ACCESSORIES INCLUDED

WASTE FITTING

DRYING RACK

SOAP DISPENSER

KNIFE REST

Double Bowl Kitchen Sink Finish: Satin Size: 1000x450x228 mm Thickness: Panel-4mm, Bowl-1.2 mm

Double Bowl Kitchen Sink Finish: Satin Size: 960x480x228 mm Thickness: Panel-4mm, Bowl-1.2 mm