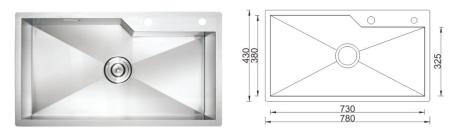

### ADDITIONAL ACCESSORIES INCLUDED

SOAP DISPENSER

Single Bowl Kitchen Sink Finish: Satin Size: 810x490x230 mm Thickness: 0.8 mm

Single Bowl Kitchen Sink Finish: Satin Size: 780x480x235 mm Thickness: 1mm