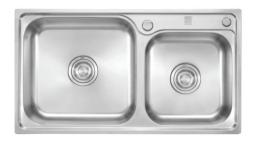

Double Bowl Kitchen Sink Finish: Satin Size: 830x450x228 mm Thickness: 1.2 mm

Double Bowl Kitchen Sink Finish: Pearl Satin Size: 820x430x205 mm Thickness: