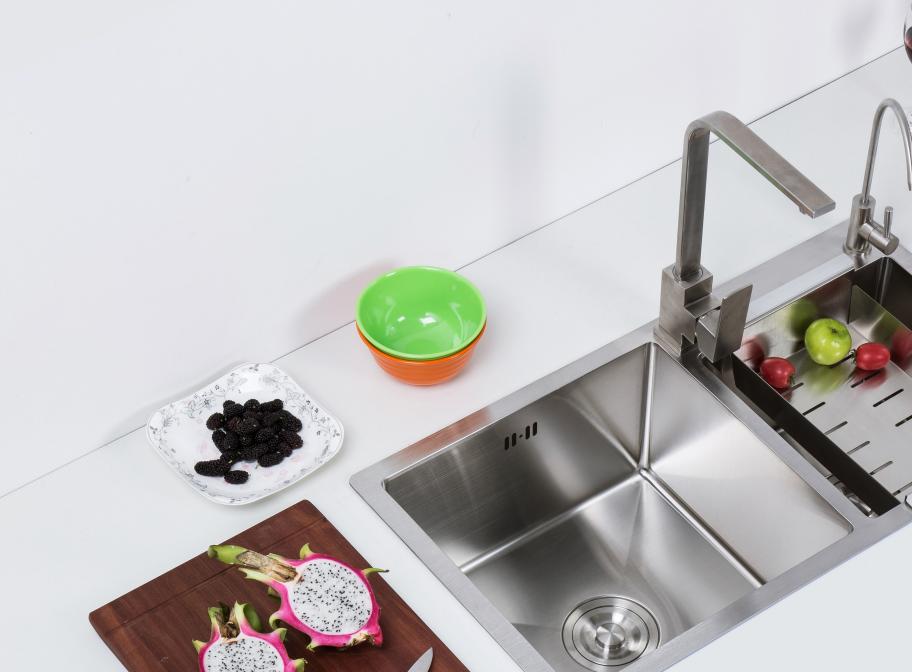

To enhance the functionality and longevity of your kitchen sink, we offer an extensive selection of universal and custom accessories. Choose from a range of bowl racks, cutting boards, drains and strainers, as well as additional sink-matched accessories for added convenience.