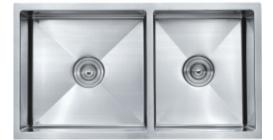

## **Technical Information**

All product dimensions are nominal.

| Product Dimesion      | : | 830x450x228 mm |
|-----------------------|---|----------------|
| Manufacturing Process | : | Hand Made      |
| Sink Thickness        | : | 1.2 mm         |
| Panel Thickness       | : | 0 mm           |
| Finish                | : | Satin          |
|                       |   |                |

## Material

SUS304