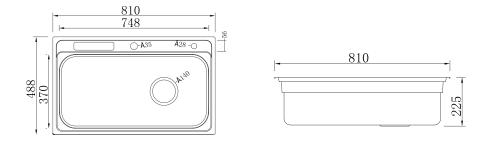

## **Technical Information**

All product dimensions are nominal.

| : | 810x490x230 mm |
|---|----------------|
| : | Pressed        |
| : | 0.8 mm         |
| : | 0 mm           |
| : | Satin          |
|   | •              |