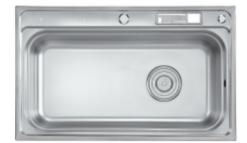

## **Technical Information**

All product dimensions are nominal.

| : | 810x490x230 mm |
|---|----------------|
| : | Pressed        |
| : | 0.8 mm         |
| : | 0 mm           |
| : | Satin          |
|   | •              |

## Material SUS304

| Included Accessories<br>Single Drainer<br>Drying Rack | +              | 6          | +           | +             |
|-------------------------------------------------------|----------------|------------|-------------|---------------|
| Colander                                              | WASTE FITTING  | SMALL BOWL | COLANDER    | CUTTING BOARD |
| Cutting Board                                         | 1              |            | 9           |               |
| Soap dispenser                                        | 1 +            |            | +           |               |
| Knife Rest                                            |                |            |             |               |
| Technical Diagram                                     | SOAP DISPENSER | KNIFE REST | DRYING RACK |               |