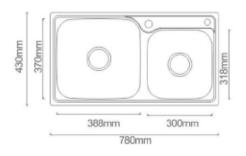

#### **Technical Information**

All product dimensions are nominal.

| Product Dimesion      | : | Size: 780x450x230 mm |
|-----------------------|---|----------------------|
| Manufacturing Process | : | Pressed              |
| Sink Thickness        | : | 1 mm                 |
| Panel Thickness       | : | 0 mm                 |
| Finish                | : | Embossing            |

## **Technical Diagram**

Becken reserves the right to make revisions without notice to product specifications. For the most current Specification Sheet, go to www.beckenkitchen.com