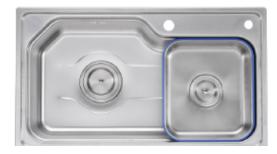

#### **Technical Information**

All product dimensions are nominal.

| Product Dimesion      | : | Size: 780x450x230 mm |
|-----------------------|---|----------------------|
| Manufacturing Process | : | Pressed              |
| Sink Thickness        | : | 1 mm                 |
| Panel Thickness       | : | 0 mm                 |
| Finish                | : | Embossing            |



# Material

SS304

### **Included Accessories**

Single Drainer

Small Bowl

Soap Dispenser



#### WASTE FITTING

SMALL BOWL

SOAP DISPENSER

## **Technical Diagram**



Becken reserves the right to make revisions without notice to product specifications. For the most current Specification Sheet, go to www.beckenkitchen.com