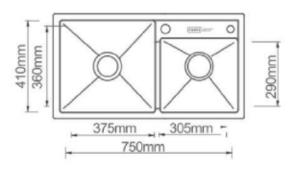

## **Technical Information**

All product dimensions are nominal.

| Product Dimesion      | : | Size: 750x410x216 mm |
|-----------------------|---|----------------------|
| Manufacturing Process | : | Hand Made            |
| Sink Thickness        | : | 1 mm                 |
| Panel Thickness       | : | 0 mm                 |
| Finish                | : | Satin                |

## **Technical Diagram**

Becken reserves the right to make revisions without notice to product specifications. For the most current Specification Sheet, go to www.beckenkitchen.com