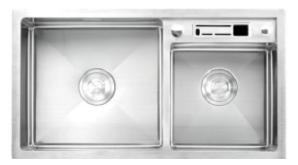

## **Technical Information**

All product dimensions are nominal.

| Product Dimesion      | : | Size: 750x410x216 mm |
|-----------------------|---|----------------------|
| Manufacturing Process | : | Hand Made            |
| Sink Thickness        | : | 1 mm                 |
| Panel Thickness       | : | 0 mm                 |
| Finish                | : | Satin                |

## **Material**

SS304

## **Technical Diagram**

Becken reserves the right to make revisions without notice to product specifications. For the most current Specification Sheet, go to www.beckenkitchen.com